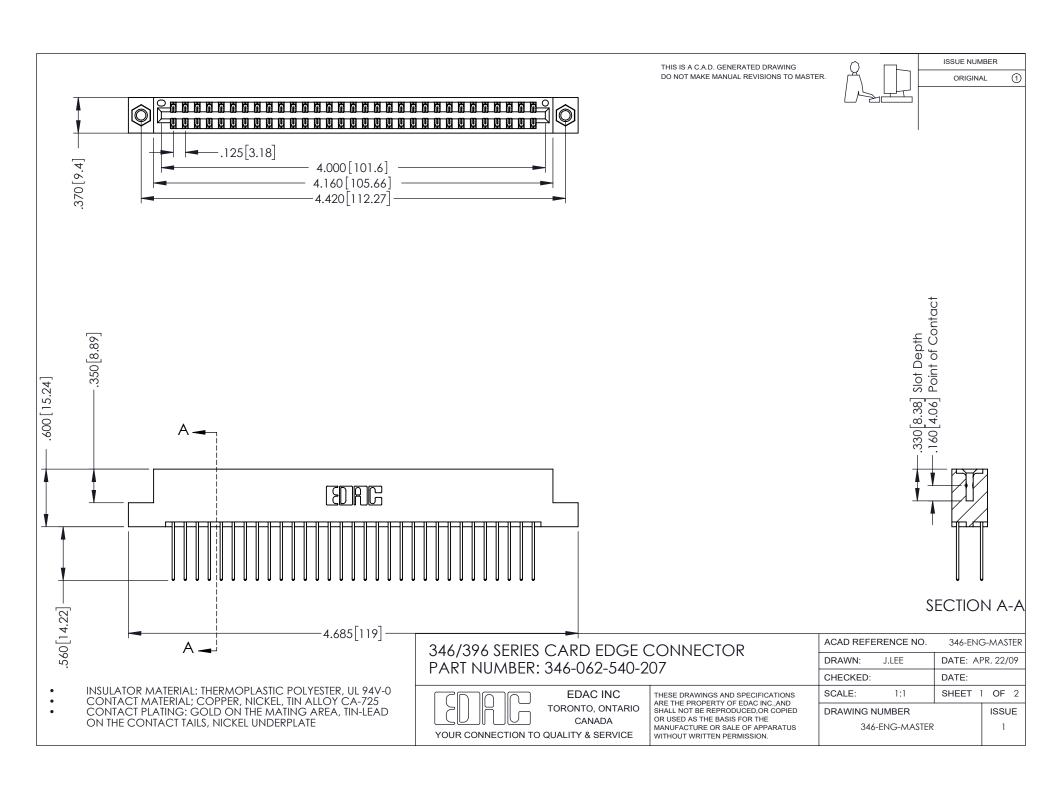

THIS IS A C.A.D. GENERATED DRAWING DO NOT MAKE MANUAL REVISIONS TO MASTER.

ORIGINAL 1

ISSUE NUMBER

**Contact Code 555** 

**Contact Code 556** 

INSULATOR MATERIAL: THERMOPLASTIC POLYESTER, UL 94V-0 CONTACT MATERIAL; COPPER, NICKEL, TIN ALLOY CA-725 CONTACT PLATING: GOLD ON THE MATING AREA, TIN-LEAD

ON THE CONTACT TAILS, NICKEL UNDERPLATE

## 346/396 SERIES CARD EDGE CONNECTOR CONTACT CODE 555,556,558,559,560 DIMENSIONS

YOUR CONNECTION TO QUALITY & SERVICE

**EDAC INC** TORONTO, ONTARIO CANADA

THESE DRAWINGS AND SPECIFICATIONS ARE THE PROPERTY OF EDAC INC.,AND SHALL NOT BE REPRODUCED, OR COPIED OR USED AS THE BASIS FOR THE MANUFACTURE OR SALE OF APPARATUS WITHOUT WRITTEN PERMISSION.

|   | ACAD REFERENCE NO. | 346-ENG-MASTER   |
|---|--------------------|------------------|
|   | DRAWN: J.LEE       | DATE: APR. 22/09 |
| ) | CHECKED:           | DATE:            |
|   | SCALE: 1:1         | SHEET 2 OF 2     |
|   | DRAWING NUMBER     | ISSUE            |
|   | 346-ENG-MASTER     | 1                |