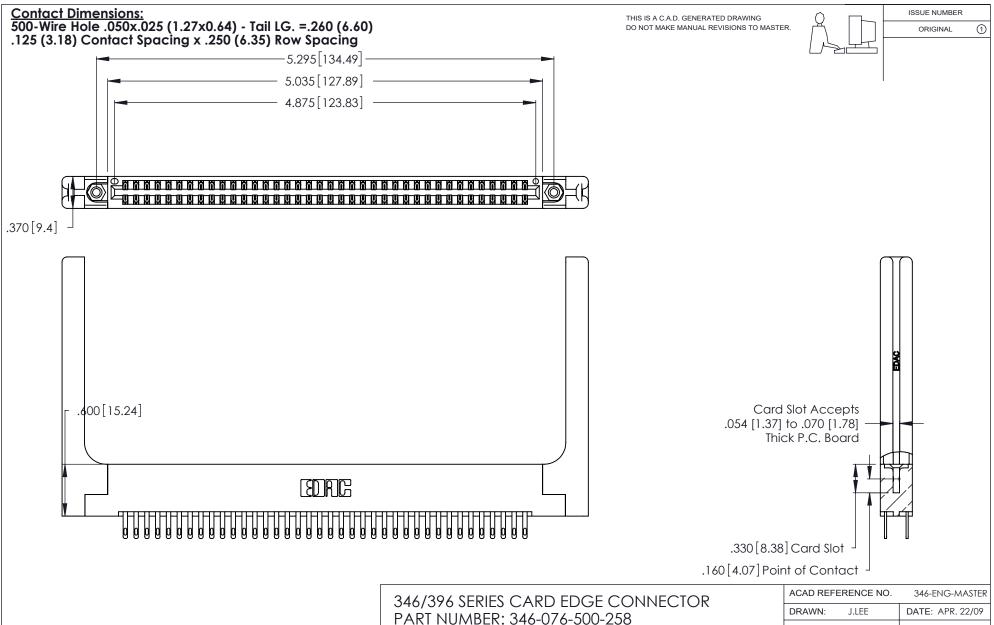

| ACAD REFERENCE NO. |             | 346-ENG-MASTER |           |
|--------------------|-------------|----------------|-----------|
| DRAWN:             | J.LEE       | DATE: AF       | PR. 22/09 |
| CHECKED:           |             | DATE:          |           |
| SCALE:             | N.T.S       | SHEET          | OF 2      |
| DRAWING N          | IUMBER      |                | ISSUE     |
| 346                | -ENG-MASTER |                | 1         |