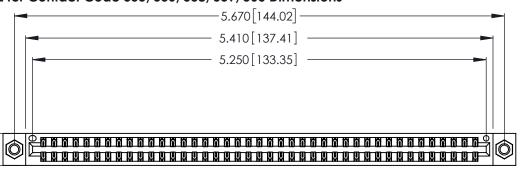

346/396 SERIES CARD EDGE CONNECTOR CONTACT CODE 555,556,558,559,560 DIMENSIONS

YOUR CONNECTION TO QUALITY & SERVICE

**EDAC INC** TORONTO, ONTARIO CANADA

THESE DRAWINGS AND SPECIFICATIONS ARE THE PROPERTY OF EDAC INC.,AND SHALL NOT BE REPRODUCED, OR COPIED OR USED AS THE BASIS FOR THE MANUFACTURE OR SALE OF APPARATUS WITHOUT WRITTEN PERMISSION.

Contact Code 560

INSULATOR MATERIAL: THERMOPLASTIC POLYESTER, UL 94V-0 CONTACT MATERIAL; COPPER, NICKEL, TIN ALLOY CA-725 CONTACT PLATING: GOLD ON THE MATING AREA, TIN-LEAD

ON THE CONTACT TAILS, NICKEL UNDERPLATE