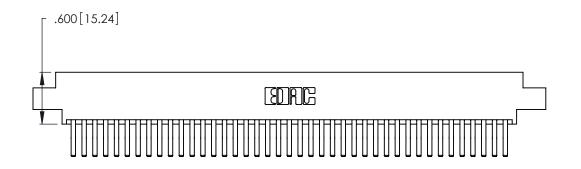

Contact Dimensions:
560-Extender Board Bend (Code 523 Contacts)
See Sheet 2 for Contact Code 555, 556, 558, 559, 560 Dimensions

.370 [9.4]

THIS IS A C.A.D. GENERATED DRAWING DO NOT MAKE MANUAL REVISIONS TO MASTER.

Card Slot Accepts .054 [1.37] to .070 [1.78] Thick P.C. Board .330 [8.38] Card Slot .160 [4.07] Point of Contact

- INSULATOR MATERIAL: THERMOPLASTIC POLYESTER, UL 94V-0 CONTACT MATERIAL; COPPER, NICKEL, TIN ALLOY CA-725
- CONTACT PLATING: GOLD ON THE MATING AREA, TIN-LEAD ON THE CONTACT TAILS, NICKEL UNDERPLATE