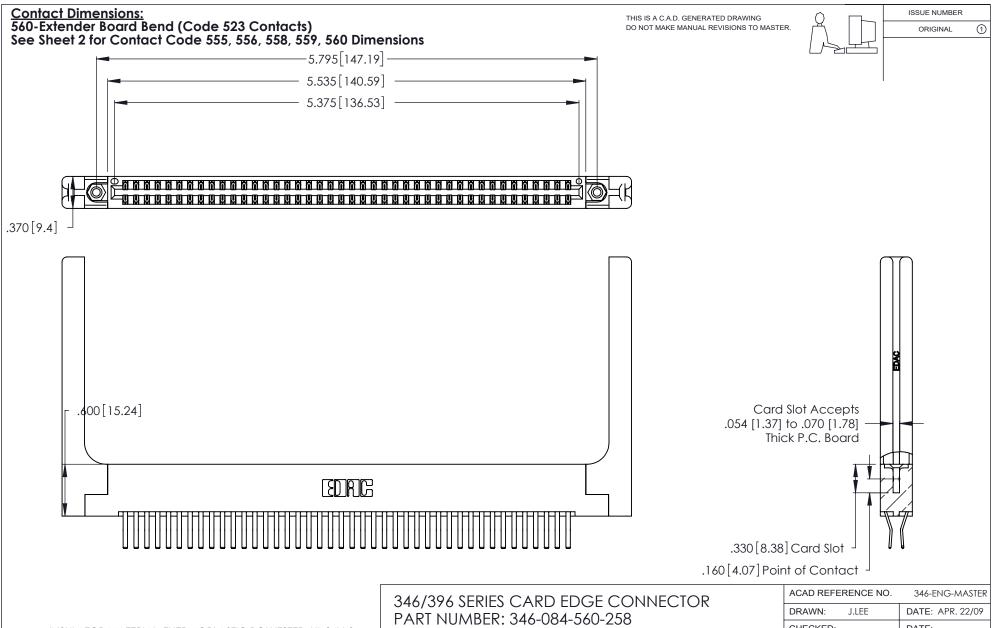

THIS IS A C.A.D. GENERATED DRAWING DO NOT MAKE MANUAL REVISIONS TO MASTER.

ISSUE NUMBER

ORIGINAL

1

**Contact Code 555** 

Contact Code 556

**Contact Code 558** 

**Contact Code 559** 

Contact Code 560

INSULATOR MATERIAL: THERMOPLASTIC POLYESTER, UL 94V-0 CONTACT MATERIAL; COPPER, NICKEL, TIN ALLOY CA-725 CONTACT PLATING: GOLD ON THE MATING AREA, TIN-LEAD

ON THE CONTACT TAILS, NICKEL UNDERPLATE