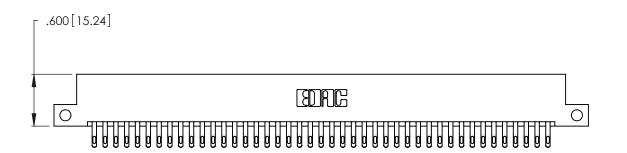

<u>Contact Dimensions:</u>
555-Extender Board Bend (Code 500 Contacts)
See Sheet 2 for Contact Code 555, 556, 558, 559, 560 Dimensions

THIS IS A C.A.D. GENERATED DRAWING DO NOT MAKE MANUAL REVISIONS TO MASTER.

(1)

INSULATOR MATERIAL: THERMOPLASTIC POLYESTER, UL 94V-0 CONTACT MATERIAL; COPPER, NICKEL, TIN ALLOY CA-725

CONTACT PLATING: GOLD ON THE MATING AREA, TIN-LEAD ON THE CONTACT TAILS, NICKEL UNDERPLATE

346/396 SERIES CARD EDGE CONNECTOR PART NUMBER: 346-086-555-212