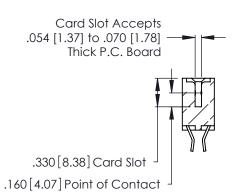

THIS IS A C.A.D. GENERATED DRAWING DO NOT MAKE MANUAL REVISIONS TO MASTER.

ISSUE NUMBER

ORIGINAL

1

**Contact Code 555** 

Contact Code 556

**Contact Code 558** 

**Contact Code 559** 

Contact Code 560

INSULATOR MATERIAL: THERMOPLASTIC POLYESTER, UL 94V-0 CONTACT MATERIAL; COPPER, NICKEL, TIN ALLOY CA-725 CONTACT PLATING: GOLD ON THE MATING AREA, TIN-LEAD

ON THE CONTACT TAILS, NICKEL UNDERPLATE

346/396 SERIES CARD EDGE CONNECTOR CONTACT CODE 555,556,558,559,560 DIMENSIONS

YOUR CONNECTION TO QUALITY & SERVICE

**EDAC INC** TORONTO, ONTARIO CANADA

THESE DRAWINGS AND SPECIFICATIONS ARE THE PROPERTY OF EDAC INC.,AND SHALL NOT BE REPRODUCED, OR COPIED OR USED AS THE BASIS FOR THE MANUFACTURE OR SALE OF APPARATUS WITHOUT WRITTEN PERMISSION.