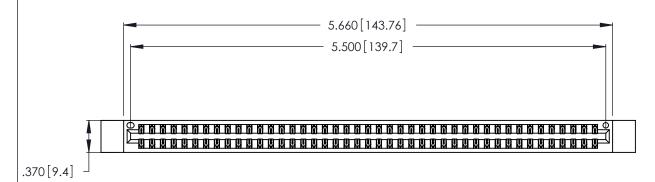

<u>Contact Dimensions:</u>
555-Extender Board Bend (Code 500 Contacts)
See Sheet 2 for Contact Code 555, 556, 558, 559, 560 Dimensions

THIS IS A C.A.D. GENERATED DRAWING DO NOT MAKE MANUAL REVISIONS TO MASTER.

(1)

INSULATOR MATERIAL: THERMOPLASTIC POLYESTER, UL 94V-0 CONTACT MATERIAL; COPPER, NICKEL, TIN ALLOY CA-725

CONTACT PLATING: GOLD ON THE MATING AREA, TIN-LEAD ON THE CONTACT TAILS, NICKEL UNDERPLATE

346/396 SERIES CARD EDGE CONNECTOR PART NUMBER: 346-086-555-212