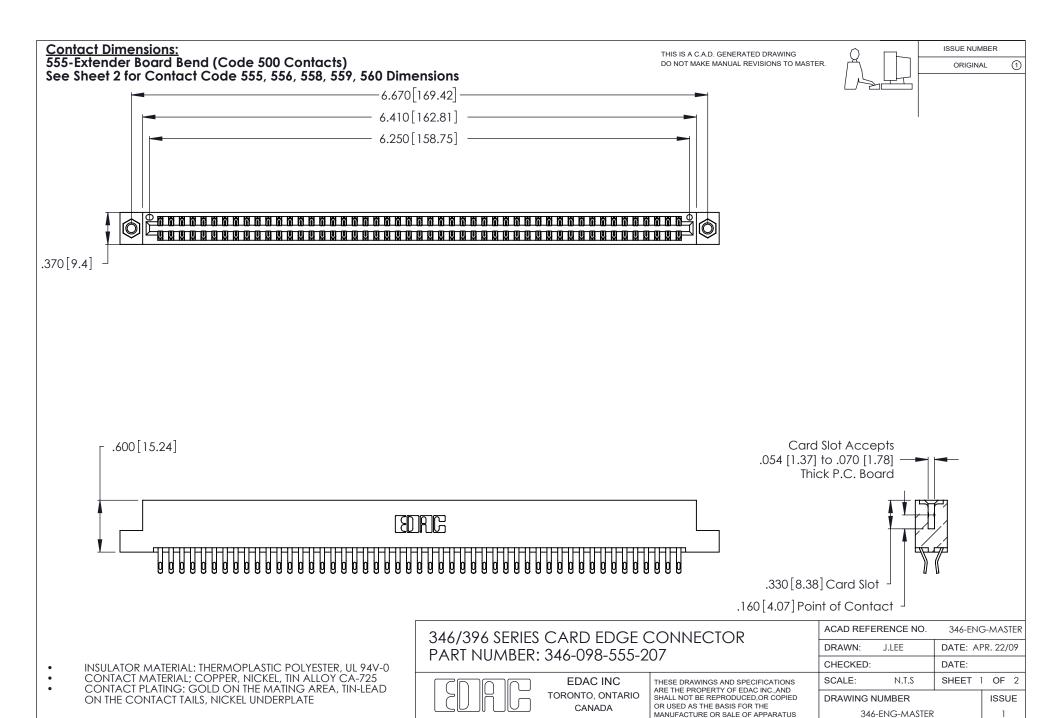

ON THE CONTACT TAILS, NICKEL UNDERPLATE

346/396 SERIES CARD EDGE CONNECTOR CONTACT CODE 555,556,558,559,560 DIMENSIONS

YOUR CONNECTION TO QUALITY & SERVICE

**EDAC INC** TORONTO, ONTARIO CANADA

THESE DRAWINGS AND SPECIFICATIONS ARE THE PROPERTY OF EDAC INC.,AND SHALL NOT BE REPRODUCED, OR COPIED OR USED AS THE BASIS FOR THE MANUFACTURE OR SALE OF APPARATUS WITHOUT WRITTEN PERMISSION.