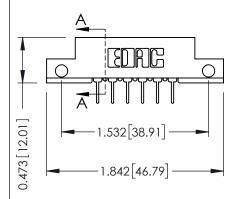

## SECTION A-A

307 ENG MASTER
DATE: AUG. 11/09

SHEET 1 OF 3

J.LEE

307 Assembly

NTS

| 307 / 357 Card Edge Connector |                            |                                                                                                                                                                     | ACAD   |
|-------------------------------|----------------------------|---------------------------------------------------------------------------------------------------------------------------------------------------------------------|--------|
| Part Number: 357-012-424-212  |                            |                                                                                                                                                                     | DRAWN  |
| FUIT NUMBER, 557-012-424-212  |                            |                                                                                                                                                                     | CHECK  |
|                               | EDAC INC                   | THESE DRAWINGS AND SPECIFICATIONS ARE THE PROPERTY OF EDAC INC.,AND SHALL NOT BE REPRODUCED,OR COPIED OR USED AS THE BASIS FOR THE MANUFACTURE OR SALE OF APPARATUS | SCALE: |
|                               | TORONTO, ONTARIO<br>CANADA |                                                                                                                                                                     | DRAWIN |
| YOUR CONNECTION TO            | QUALITY & SERVICE          | WITHOUT WRITTEN PERMISSION                                                                                                                                          | 1      |