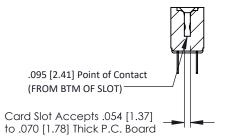

Mounting Option Contact Detail

.128 (3.25) Dia. Side Mounting Holes PC Tail .023x.013(0.58x0.33) - Tail LG=.213(5.41) .156 [3.96] Contact Spacing x .200 [5.08] Row Spacing

THIS IS A C.A.D. GENERATED DRAWING DO NOT MAKE MANUAL REVISIONS TO MAS