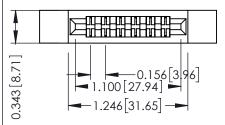

Mounting Option Contact Detail

.128 (3.25) Dia. Side Mounting Holes PC Tail .023x.013(0.58x0.33) - Tail LG=.213(5.41) .156 [3.96] Contact Spacing x .200 [5.08] Row Spacing

THIS IS A C.A.D. GENERATED DRAWING DO NOT MAKE MANUAL REVISIONS TO MAS