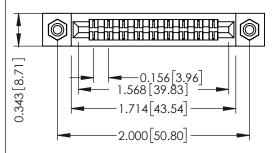

**Mounting Option** #4-40 Unified Threaded Inserts **Contact Detail** 

Wire Wrap .046x.013(1.17x0.33) - Tail LG=.520(13.21) .156 [3.96] Contact Spacing x .200 [5.08] Row Spacing

## **See Accompanying Pages for:**

- **Contact Bend Details**
- **Mounting Options**

.095 [2.41] Point of Contact (FROM BTM OF SLOT)

Card Slot Accepts .054 [1.37] to .070 [1.78] Thick P.C. Board

| 307 / 357 Card Edge Connector |  |
|-------------------------------|--|
| Part Number: 357-018-542-208  |  |