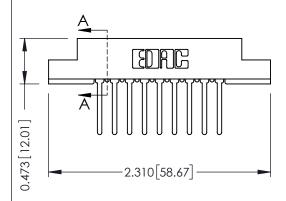

**Mounting Option** #4-40 Unified Threaded Inserts **Contact Detail** 

Wire Wrap .046x.013(1.17x0.33) - Tail LG=.520(13.21) .156 [3.96] Contact Spacing x .200 [5.08] Row Spacing

## **See Accompanying Pages for:**

- **Contact Bend Details**
- **Mounting Options**

.095 [2.41] Point of Contact (FROM BTM OF SLOT)

Card Slot Accepts .054 [1.37] to .070 [1.78] Thick P.C. Board

| 307 / 357 Card Edge Connector |  |
|-------------------------------|--|
| Part Number: 357-018-542-208  |  |