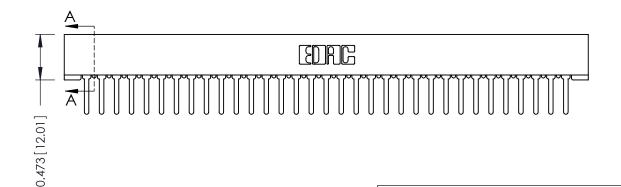

## **SECTION A-A**

**See Accompanying Pages for:** 

- **Contact Bend Details**
- **Mounting Options**

307 / 357 Card Edge Connector Part Number: 357-033-427-101

**EDAC INC** TORONTO, ONTARIO CANADA

THESE DRAWINGS AND SPECIFICATIONS ARE THE PROPERTY OF EDAC INC.,AND SHALL NOT BE REPRODUCED, OR COPIED OR USED AS THE BASIS FOR THE MANUFACTURE OR SALE OF APPARATUS WITHOUT WRITTEN PERMISSION.