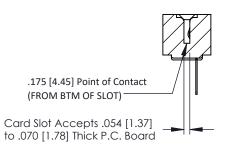

**Mounting Option** No Mounting Lugs **Contact Detail** 

PC Tail .046x.013(1.17x0.33) - Tail LG=.358(9.09) .156 [3.96] Contact Spacing x .200 [5.08] Row Spacing

THIS IS A C.A.D. GENERATED DRAWING DO NOT MAKE MANUAL REVISIONS TO MASTER.