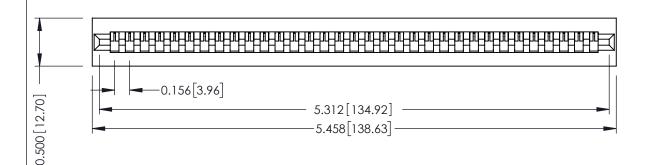

**Mounting Option** No Mounting Lugs **Contact Detail** 

PC Tail .046x.013(1.17x0.33) - Tail LG=.358(9.09) .156 [3.96] Contact Spacing x .200 [5.08] Row Spacing

THIS IS A C.A.D. GENERATED DRAWING DO NOT MAKE MANUAL REVISIONS TO MASTER.