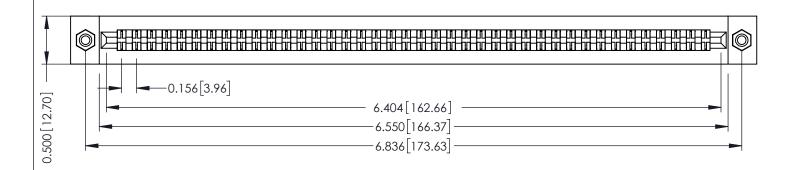

**Mounting Option** #4-40 Unified Threaded Inserts **Contact Detail** 

Wire Wrap .046x.013(1.17x0.33) - Tail LG=.708(17.98) .156 [3.96] Contact Spacing x .200 [5.08] Row Spacing

THIS IS A C.A.D. GENERATED DRAWING DO NOT MAKE MANUAL REVISIONS TO MASTER.