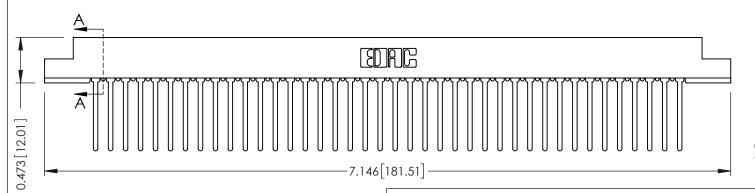

ISSUE NUMBER

ORIGINAL

**SECTION A-A** 

**See Accompanying Pages for:** 

- **Contact Bend Details**
- **Mounting Options**

307 / 357 Card Edge Connector Part Number: 357-080-440-208

**EDAC INC** TORONTO, ONTARIO CANADA