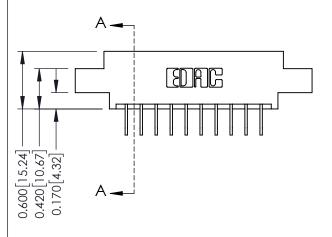

**Mounting Option** 

08-#4-40 Unified Threaded Inserts

**Contact Detail** 

558-90 Degree Bend (Code 541 Contacts) .156 [3.96] Contact Spacing x .200 [5.08] Row Spacing THIS IS A C.A.D. GENERATED DRAWING DO NOT MAKE MANUAL REVISIONS TO MASTER.

SECTION A-A

0.160 [4.06] Point of Contact Card Slot

0.330[8.38]

ISSUE NUMBER

ORIGINAL

1

| 337 / 387 Series Card Edge Connector<br>Contact Bend Detail |                                                                                                                                                                                                 | ACAD REFERENCE NO. | 337 ENG MASTER   |               |
|-------------------------------------------------------------|-------------------------------------------------------------------------------------------------------------------------------------------------------------------------------------------------|--------------------|------------------|---------------|
|                                                             |                                                                                                                                                                                                 | DRAWN: J.LEE       | DATE: OCT. 06/09 |               |
|                                                             |                                                                                                                                                                                                 | CHECKED:           | DATE:            |               |
| TORONTO, ONTARIO (                                          | THESE DRAWINGS AND SPECIFICATIONS ARE THE PROPERTY OF EDAC INC.,AND SHALL NOT BE REPRODUCED,OR COPIED OR USED AS THE BASIS FOR THE MANUFACTURE OR SALE OF APPARATUS WITHOUT WRITTEN PERMISSION. | SCALE: NTS         | SHEET            | 2 <b>OF</b> 3 |
|                                                             |                                                                                                                                                                                                 | DRAWING NUMBER     |                  | ISSUE         |
|                                                             |                                                                                                                                                                                                 | 337 Assembly       |                  | 1             |