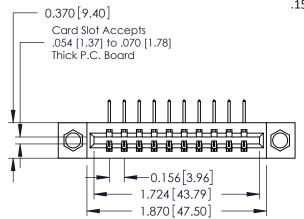

## **See Accompanying Pages for:**

- **Contact Bend Details**
- **Mounting Options**

| 337 / 387 Series Card Edge Connector |
|--------------------------------------|
| Part Number: 387-010-558-608         |