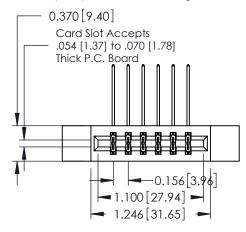

## 1.582[40.18] EDRG 0.250[6.35] 0.600[15.24]

**See Accompanying Pages for:** 

- **Contact Bend Details**
- **Mounting Options**

| 337 / 387 Series Card Edge Connector |
|--------------------------------------|
| Part Number: 387-012-558-212         |