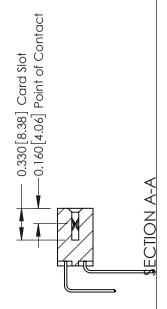

1

| 337 / 387 Series Card Edge Connector<br>Contact Bend Detail           |                                                                                                                                                                                                  | ACAD REFERENCE NO. 337 E |                  | G MASTER      |
|-----------------------------------------------------------------------|--------------------------------------------------------------------------------------------------------------------------------------------------------------------------------------------------|--------------------------|------------------|---------------|
|                                                                       |                                                                                                                                                                                                  | DRAWN: J.LEE             | DATE: OCT. 06/09 |               |
|                                                                       |                                                                                                                                                                                                  | CHECKED: DATE:           |                  |               |
| EDAC INC TORONTO, ONTARIO CANADA YOUR CONNECTION TO QUALITY & SERVICE | THESE DRAWINGS AND SPECIFICATIONS ARE THE PROPERTY OF EDAC INC.,AND SHALL NOT BE REPRODUCED, OR COPIED OR USED AS THE BASIS FOR THE MANUFACTURE OR SALE OF APPARATUS WITHOUT WRITTEN PERMISSION. | SCALE: NTS               | SHEET            | 2 <b>OF</b> 3 |
|                                                                       |                                                                                                                                                                                                  | DRAWING NUMBER           |                  | ISSUE         |
|                                                                       |                                                                                                                                                                                                  | 337 Assembly             |                  | 1             |