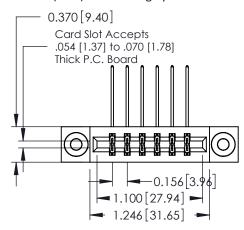

**Mounting Option** 

03-.116 (2.95) I.D. Floating Eyelets

**Contact Detail** 

558-90 Degree Bend (Code 541 Contacts)

.156 [3.96] Contact Spacing x .200 [5.08] Row Spacing

THIS IS A C.A.D. GENERATED DRAWING DO NOT MAKE MANUAL REVISIONS TO MASTER.

ISSUE NUMBER

ORIGINAL

1

337 ENG MASTER

DATE: OCT. 06/09

337 / 387 Series Card Edge Connector Part Number: 387-012-558-803

**EDAC INC** TORONTO, ONTARIO CANADA

THESE DRAWINGS AND SPECIFICATIONS ARE THE PROPERTY OF EDAC INC.,AND SHALL NOT BE REPRODUCED, OR COPIED OR USED AS THE BASIS FOR THE MANUFACTURE OR SALE OF APPARATUS WITHOUT WRITTEN PERMISSION.

CHECKED: DATE: OF 3 SCALE: NTS SHEET DRAWING NUMBER **ISSUE** 337 Assembly

ACAD REFERENCE NO.

J.LEE

DRAWN:

See Accompanying Pages for:

- **Contact Bend Details**
- **Mounting Options**

ISSUE NUMBER

ORIGINAL