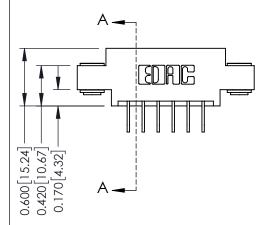

**Mounting Option** 

03-.116 (2.95) I.D. Floating Eyelets

**Contact Detail** 

558-90 Degree Bend (Code 541 Contacts)

.156 [3.96] Contact Spacing x .200 [5.08] Row Spacing

THIS IS A C.A.D. GENERATED DRAWING DO NOT MAKE MANUAL REVISIONS TO MASTER.

1

| 337 / 387 Series Card Edge Connector<br>Contact Bend Detail           |                                                                                                                                                                                                  | ACAD REFERENCE NO. 337 E |                  | G MASTER      |
|-----------------------------------------------------------------------|--------------------------------------------------------------------------------------------------------------------------------------------------------------------------------------------------|--------------------------|------------------|---------------|
|                                                                       |                                                                                                                                                                                                  | DRAWN: J.LEE             | DATE: OCT. 06/09 |               |
|                                                                       |                                                                                                                                                                                                  | CHECKED: DATE:           |                  |               |
| EDAC INC TORONTO, ONTARIO CANADA YOUR CONNECTION TO QUALITY & SERVICE | THESE DRAWINGS AND SPECIFICATIONS ARE THE PROPERTY OF EDAC INC.,AND SHALL NOT BE REPRODUCED, OR COPIED OR USED AS THE BASIS FOR THE MANUFACTURE OR SALE OF APPARATUS WITHOUT WRITTEN PERMISSION. | SCALE: NTS               | SHEET            | 2 <b>OF</b> 3 |
|                                                                       |                                                                                                                                                                                                  | DRAWING NUMBER           |                  | ISSUE         |
|                                                                       |                                                                                                                                                                                                  | 337 Assembly             |                  | 1             |