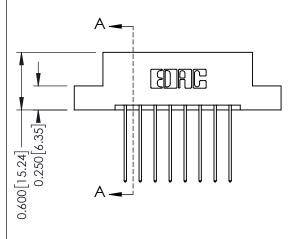

## **Mounting Option**

02-.128 (3.25) Dia. Mounting Holes



## **Contact Detail**

541-Wire Wrap .025 Sq.(0.64 Sq.) - Tail LG=.750(19.05) .156 [3.96] Contact Spacing x .200 [5.08] Row Spacing

THIS IS A C.A.D. GENERATED DRAWING DO NOT MAKE MANUAL REVISIONS TO MASTER.



ISSUE NUMBER

ORIGINAL

1



THESE DRAWINGS AND SPECIFICATIONS

ARE THE PROPERTY OF EDAC INC.,AND

OR USED AS THE BASIS FOR THE MANUFACTURE OR SALE OF APPARATUS

WITHOUT WRITTEN PERMISSION.

SHALL NOT BE REPRODUCED, OR COPIED

**EDAC INC** 

TORONTO, ONTARIO

CANADA

YOUR CONNECTION TO QUALITY & SERVICE

CHECKED:

NTS

337 Assembly

DRAWING NUMBER

SCALE:

DATE:

SHEET

OF 3

**ISSUE** 



**See Accompanying Pages for:** 

- Contact Bend Details
- Mounting Options



ISSUE NUMBER

ORIGINAL

1



| 337 / 387 Series Card Edge Connector<br>Contact Bend Detail           |                                                                                                                                                                                                  | ACAD REFERENCE NO. 337 E |                  | G MASTER      |
|-----------------------------------------------------------------------|--------------------------------------------------------------------------------------------------------------------------------------------------------------------------------------------------|--------------------------|------------------|---------------|
|