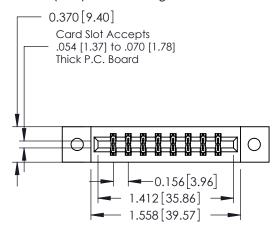

## **Contact Detail**

541-Wire Wrap .025 Sq.(0.64 Sq.) - Tail LG=.750(19.05) .156 [3.96] Contact Spacing x .200 [5.08] Row Spacing

THIS IS A C.A.D. GENERATED DRAWING DO NOT MAKE MANUAL REVISIONS TO MASTER.