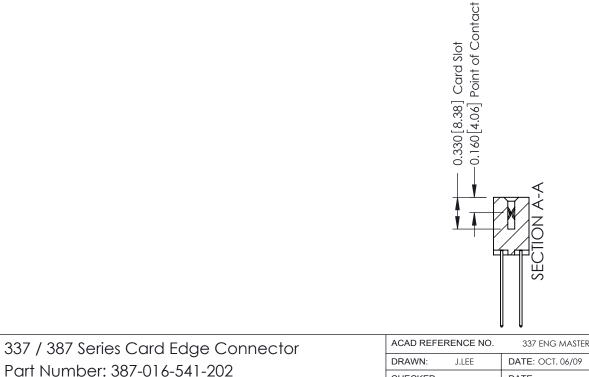

ORIGINAL

1

| 337 / 387 Series Card Edge Connector<br>Contact Bend Detail           |                                                                                                                                                                                                  | ACAD REFERENCE NO. 337 E |                  | G MASTER      |
|-----------------------------------------------------------------------|--------------------------------------------------------------------------------------------------------------------------------------------------------------------------------------------------|--------------------------|------------------|---------------|
|                                                                       |                                                                                                                                                                                                  | DRAWN: J.LEE             | DATE: OCT. 06/09 |               |
|                                                                       |                                                                                                                                                                                                  | CHECKED:                 | CKED: DATE:      |               |
| EDAC INC TORONTO, ONTARIO CANADA YOUR CONNECTION TO QUALITY & SERVICE | THESE DRAWINGS AND SPECIFICATIONS ARE THE PROPERTY OF EDAC INC.,AND SHALL NOT BE REPRODUCED, OR COPIED OR USED AS THE BASIS FOR THE MANUFACTURE OR SALE OF APPARATUS WITHOUT WRITTEN PERMISSION. | SCALE: NTS               | SHEET            | 2 <b>OF</b> 3 |
|                                                                       |                                                                                                                                                                                                  | DRAWING NUMBER           |                  | ISSUE         |
|                                                                       |                                                                                                                                                                                                  | 337 Assembly             |                  | 1             |