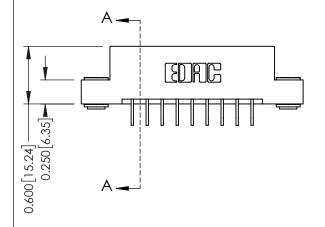

**Mounting Option** 

03-.116 (2.95) I.D. Floating Eyelets

**Contact Detail** 

559-90 Degree Bend (Code 541 Contacts)

.156 [3.96] Contact Spacing x .200 [5.08] Row Spacing

THIS IS A C.A.D. GENERATED DRAWING DO NOT MAKE MANUAL REVISIONS TO MASTER.

ISSUE NUMBER

ORIGINAL

1

**See Accompanying Pages for:** 

- **Contact Bend Details**
- **Mounting Options**

| 337 / 387 Series Card Edge Connector |
|--------------------------------------|
| Part Number: 387-018-559-203         |