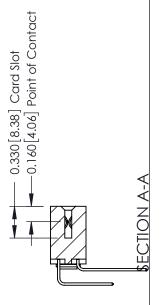

**Mounting Option** 

03-.116 (2.95) I.D. Floating Eyelets

**Contact Detail** 

559-90 Degree Bend (Code 541 Contacts)

.156 [3.96] Contact Spacing x .200 [5.08] Row Spacing

THIS IS A C.A.D. GENERATED DRAWING DO NOT MAKE MANUAL REVISIONS TO MASTER.

ISSUE NUMBER

ORIGINAL

1

| 337 / 387 Series Card Edge Connector<br>Contact Bend Detail |                                                                                                                                                                                                   | ACAD REFERENCE NO. | 337 ENG MASTER   |               |
|-------------------------------------------------------------|---------------------------------------------------------------------------------------------------------------------------------------------------------------------------------------------------|--------------------|------------------|---------------|
|                                                             |                                                                                                                                                                                                   | DRAWN: J.LEE       | DATE: OCT. 06/09 |               |
|                                                             |                                                                                                                                                                                                   | CHECKED:           | DATE:            |               |
| TORONTO, ONTARIO A S CANADA                                 | THESE DRAWINGS AND SPECIFICATIONS ARE THE PROPERTY OF EDAC INC., AND SHALL NOT BE REPRODUCED, OR COPIED OR USED AS THE BASIS FOR THE MANUFACTURE OR SALE OF APPARATUS WITHOUT WRITTEN PERMISSION. | SCALE: NTS         | SHEET            | 2 <b>OF</b> 3 |
|                                                             |                                                                                                                                                                                                   | DRAWING NUMBER     |                  | ISSUE         |
|                                                             |                                                                                                                                                                                                   | 337 Assembly       |                  | 1             |