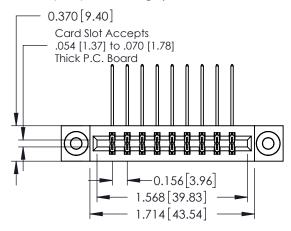

**Mounting Option** 

03-.116 (2.95) I.D. Floating Eyelets

**Contact Detail** 

559-90 Degree Bend (Code 541 Contacts)

.156 [3.96] Contact Spacing x .200 [5.08] Row Spacing

THIS IS A C.A.D. GENERATED DRAWING DO NOT MAKE MANUAL REVISIONS TO MASTER.

ISSUE NUMBER

ORIGINAL

1

**See Accompanying Pages for:** 

- **Contact Bend Details**
- **Mounting Options**

| 337 / 387 Series Card Edge Connector |
|--------------------------------------|
| Part Number: 387-018-559-203         |