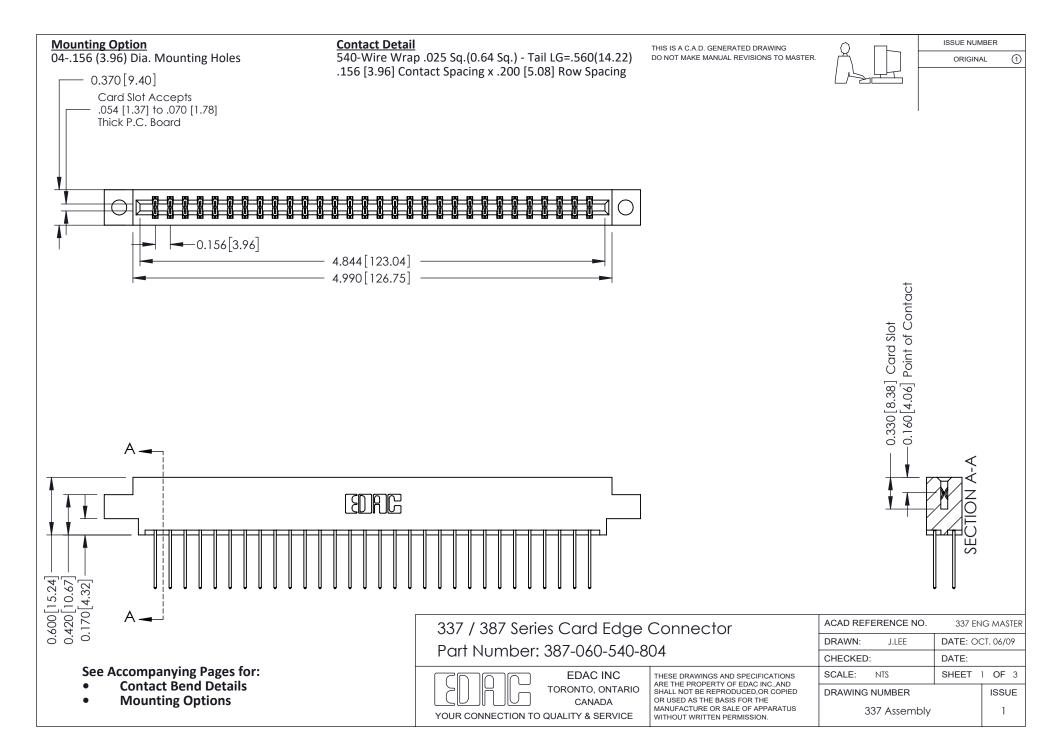

ISSUE NUMBER

ORIGINAL

1

| 337 / 387 Series Card Edge Connector<br>Contact Bend Detail           |                                                                                                                                                                                                  | ACAD REFERENCE NO. 337 E |                  | G MASTER      |
|-----------------------------------------------------------------------|--------------------------------------------------------------------------------------------------------------------------------------------------------------------------------------------------|--------------------------|------------------|---------------|
|                                                                       |                                                                                                                                                                                                  | DRAWN: J.LEE             | DATE: OCT. 06/09 |               |
|                                                                       |                                                                                                                                                                                                  | CHECKED: DATE:           |                  |               |
| EDAC INC TORONTO, ONTARIO CANADA YOUR CONNECTION TO QUALITY & SERVICE | THESE DRAWINGS AND SPECIFICATIONS ARE THE PROPERTY OF EDAC INC.,AND SHALL NOT BE REPRODUCED, OR COPIED OR USED AS THE BASIS FOR THE MANUFACTURE OR SALE OF APPARATUS WITHOUT WRITTEN PERMISSION. | SCALE: NTS               | SHEET            | 2 <b>OF</b> 3 |
|                                                                       |                                                                                                                                                                                                  | DRAWING NUMBER           |                  | ISSUE         |
|                                                                       |                                                                                                                                                                                                  | 337 Assembly             |                  | 1             |