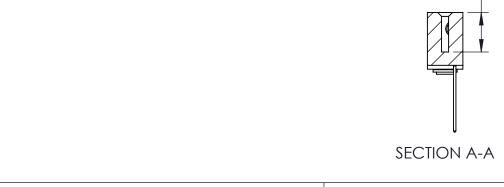

## **Contact Detail**

542-Wire Wrap .025 Sq.(0.64 Sq.) - Tail LG=.655(16.64) .100 [2.54] Contact Spacing x .200 [5.08] Row Spacing

0.410[10.41]