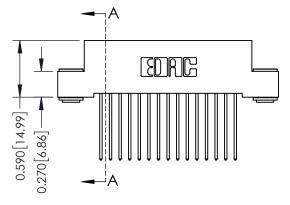

THIS IS A C.A.D. GENERATED DRAWING DO NOT MAKE MANUAL REVISIONS TO MASTER. ISSUE NUMBER

ORIGINAL

1

| 342 / 392 Series Card Edge Connector Contact Bend Detail |                                                                                                                                                                                                 |          | ACAD REFERENCE NO. 342 ENG MASTER |                         |        |  |  |
|----------------------------------------------------------|-------------------------------------------------------------------------------------------------------------------------------------------------------------------------------------------------|----------|-----------------------------------|-------------------------|--------|--|--|
|                                                          |                                                                                                                                                                                                 |          | J.LEE                             | DATE: <b>OCT. 06/09</b> |        |  |  |
| Contact bend betall                                      |                                                                                                                                                                                                 | CHECKED: |                                   | DATE:                   |        |  |  |
| EDAC INC                                                 | THESE DRAWINGS AND SPECIFICATIONS ARE THE PROPERTY OF EDAC INC.,AND SHALL NOT BE REPRODUCED,OR COPIED OR USED AS THE BASIS FOR THE MANUFACTURE OR SALE OF APPARATUS WITHOUT WRITTEN PERMISSION. | SCALE:   | NTS                               | SHEET :                 | 2 OF 3 |  |  |
| TORONTO, ONTARIO                                         |                                                                                                                                                                                                 | DRAWING  | NUMBER                            |                         | ISSUE  |  |  |
| YOUR CONNECTION TO QUALITY & SERVICE                     |                                                                                                                                                                                                 | 3        | 42 Assembly                       |                         | 1      |  |  |