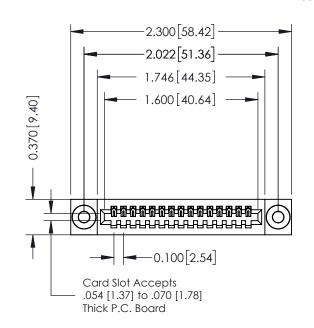

## **See Accompanying Pages for:**

- **Contact Bend Details**
- **Mounting Options**

| 342 / 392 Cara Eage Connector |                              |                       | ACAD REFERENCE NO. 342 ENG MASTER                                 |         |              |           |        |
|-------------------------------|------------------------------|-----------------------|-------------------------------------------------------------------|---------|--------------|-----------|--------|
|                               |                              |                       | DRAWN:                                                            | J.LEE   | DATE: O      | CT. 06/09 |        |
|                               | Fan Number, 392-013          | )-34Z-11              | 03                                                                | CHECKE  | D:           | DATE:     |        |
|                               | EDAC                         | INC                   | THESE DRAWINGS AND SPECIFICATIONS ARE THE PROPERTY OF EDAC INCAND | SCALE:  | NTS          | SHEET     | 1 OF 3 |
|                               | TORONTO,                     |                       | SHALL NOT BE REPRODUCED,OR COPIED  OR USED AS THE BASIS FOR THE   | DRAWING | NUMBER       |           | ISSUE  |
|                               | YOUR CONNECTION TO QUALITY & | CANADA<br>Y & SERVICE | MANUFACTURE OR SALE OF APPARATUS                                  | 3       | 342 Assembly |           | 1      |