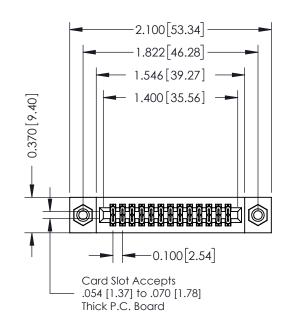

## **See Accompanying Pages for:**

- **Contact Bend Details**
- **Mounting Options**

342 / 392 Card Edge Connector Part Number: 392-026-524-208

YOUR CONNECTION TO QUALITY & SERVICE

342 ENG MASTER J.LEE DATE: OCT. 06/09 SHEET 1 OF 3 NTS