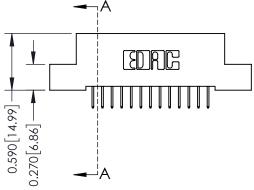

## **Mounting Option**

08-#4-40 Unified Threaded Inserts

**Contact Detail** 

524-P.C. Tail .018 Sq.(0.46 Sq.) - Tail LG=.185(4.70) .100 [2.54] Contact Spacing x .200 [5.08] Row Spacing





## \_\_\_\_0.240[6.10] Point of Contact 0.410[10.41] SECTION A-A

## **See Accompanying Pages for:**

- **Contact Bend Details**
- **Mounting Options**

342 / 392 Card Edge Connector Part Number: 392-026-524-208

YOUR CONNECTION TO QUALITY & SERVICE

342 ENG MASTER J.LEE DATE: OCT. 06/09 SHEET 1 OF 3 NTS

342 Assembly

THIS IS A C.A.D. GENERATED DRAWING DO NOT MAKE MANUAL REVISIONS TO MASTER. ISSUE NUMBER

ORIGINAL

1



| 342 / 392 Series Card Edge Connector<br>Contact Bend Detail |                                                                                                                                                                                                  | ACAD REFERENCE NO. 342 ENG MASTER |             |                  |        |
|-----------------------------------