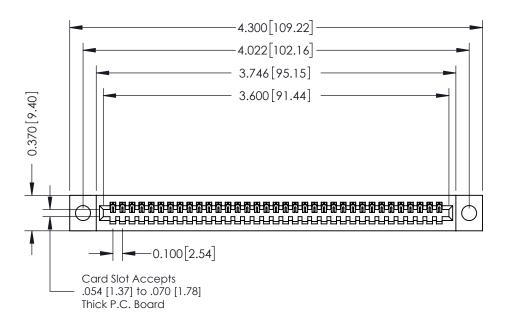

- **Contact Bend Details**
- **Mounting Options**

342 / 392 Card Edge Connector Part Number: 392-035-541-104

YOUR CONNECTION TO QUALITY & SERVICE

342 ENG MASTER J.LEE DATE: OCT. 06/09 SHEET 1 OF 3

342 Assembly