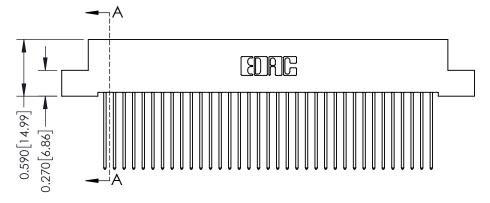

- **Contact Bend Details**
- **Mounting Options**

342 / 392 Card Edge Connector Part Number: 392-035-541-104

YOUR CONNECTION TO QUALITY & SERVICE

342 ENG MASTER J.LEE DATE: OCT. 06/09 SHEET 1 OF 3

342 Assembly