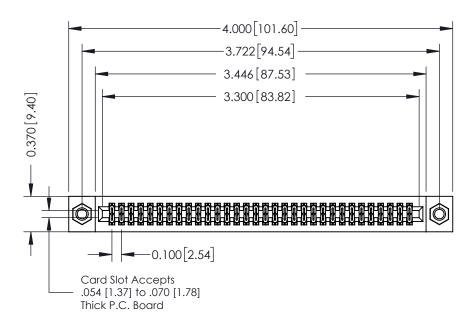

## **See Accompanying Pages for:**

- **Contact Bend Details**
- **Mounting Options**

342 / 392 Card Edge Connector Part Number: 392-064-541-207

342 ENG MASTER J.LEE DATE: OCT. 06/09 SHEET 1 OF 3

342 Assembly