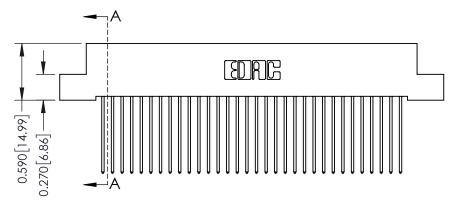

## **See Accompanying Pages for:**

- **Contact Bend Details**
- **Mounting Options**

342 / 392 Card Edge Connector Part Number: 392-064-541-207

342 ENG MASTER J.LEE DATE: OCT. 06/09 SHEET 1 OF 3

342 Assembly