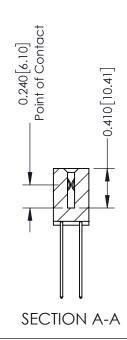

## **Contact Detail**

541-Wire Wrap .025 Sq.(0.64 Sq.) - Tail LG=.760(19.30) .100 [2.54] Contact Spacing x .200 [5.08] Row Spacing