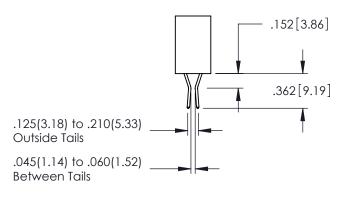

**SECTION A-A** 

.107 [2.72] .082 [2.08] .157 [4] .232 [5.89] .125(3.18) to .210(5.33) .125(3.18) to .210(5.33) Outside Tails Outside Tails .045(1.14) to .060(1.52) .045(1.14) to .060(1.52) Between Tails Between Tails **Contact Code 555 Contact Code 556** 

**Contact Code 558** 

**Contact Code 559** 

Contact Code 560

INSULATOR MATERIAL: THERMOPLASTIC POLYESTER, UL 94V-0 DAP MATERIAL AVAILABLE UPON REQUEST

CONTACT MATERIAL; COPPER ALLOY CONTACT PLATING: GOLD ON THE MATING AREA, TIN PLATING ON THE CONTACT TAILS, NICKEL UNDERPLATE

345/395 SERIES CARD EDGE CONNECTOR CONTACT CODE 555,556,558,559,560 DIMENSIONS

YOUR CONNECTION TO QUALITY & SERVICE

|   | ACAD REFERENCE NO   | . 345-ENG-MASTER |
|---|---------------------|------------------|
|   | DRAWN: R.STA.MONICA | DATE:MAY.16/2017 |
|   | CHECKED:            | DATE:            |
|   | SCALE: 1:1          | SHEET 2 OF 2     |
| D | DRAWING NUMBER      | ISSUE            |