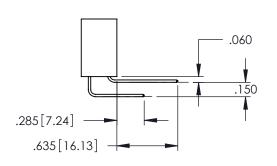

<u>Contact Dimensions:</u>
525-P.C. Tail .018 Sq.(0.46 Sq.) - Tail LG=.150(3.81)
.100 (2.54) Contact Spacing x .200 (5.08) Row Spacing

..330[8.38] CARD SLOT .160[4.06] POINT OF CONTACT

1

- INSULATOR MATERIAL: THERMOPLASTIC PBT BLACK, UL 94V-0 CONTACT MATERIAL; COPPER TIN ALLOY
- CONTACT PLATING: GOLD ON THE MATING AREA, TIN PLATING ON THE CONTACT TAILS, NICKEL UNDERPLATE

| 345/395 SERIES CARD EDGE CONNECTOR<br>PART NUMBER: 395-024-525-107 | ) |
|--------------------------------------------------------------------|---|

YOUR CONNECTION TO QUALITY & SERVICE

|   | ACAD REFERENCE NO   | . 345-ENC       | G-MASTER  |
|---|---------------------|-----------------|-----------|
|   | DRAWN: R.STA.MONICA | DATE: <b>MA</b> | Y.16/2017 |
|   | CHECKED:            | DATE:           |           |
|   | SCALE: 1:1          | SHEET 1         | OF 2      |
| ) | DRAWING NUMBER      |                 | ISSUE     |
|   | 345-ENG-MASTER      |                 | 1         |