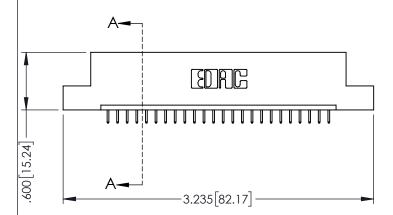

**SECTION A-A** 

.107 [2.72] .082 [2.08] .157 [4] .232 [5.89] .125(3.18) to .210(5.33) .125(3.18) to .210(5.33) Outside Tails Outside Tails .045(1.14) to .060(1.52) .045(1.14) to .060(1.52) Between Tails Between Tails **Contact Code 555 Contact Code 556** 

**Contact Code 558** 

**Contact Code 559** 

Contact Code 560

INSULATOR MATERIAL: THERMOPLASTIC POLYESTER, UL 94V-0 DAP MATERIAL AVAILABLE UPON REQUEST

CONTACT MATERIAL; COPPER ALLOY CONTACT PLATING: GOLD ON THE MATING AREA, TIN PLATING ON THE CONTACT TAILS, NICKEL UNDERPLATE

345/395 SERIES CARD EDGE CONNECTOR CONTACT CODE 555,556,558,559,560 DIMENSIONS

YOUR CONNECTION TO QUALITY & SERVICE

|   | ACAD REFERENCE NO   | . 345-ENG-MASTER |
|---|---------------------|------------------|
|   | DRAWN: R.STA.MONICA | DATE:MAY.16/2017 |
|   | CHECKED:            | DATE:            |
|   | SCALE: 1:1          | SHEET 2 OF 2     |
| D | DRAWING NUMBER      | ISSUE            |