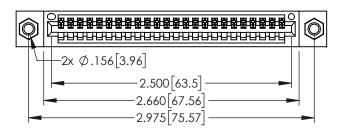

<u>Contact Dimensions:</u>
525-P.C. Tail .018 Sq.(0.46 Sq.) - Tail LG=.150(3.81)
.100 (2.54) Contact Spacing x .200 (5.08) Row Spacing

..330[8.38] CARD SLOT .160[4.06] POINT OF CONTACT

1

- INSULATOR MATERIAL: THERMOPLASTIC PBT BLACK, UL 94V-0 CONTACT MATERIAL; COPPER TIN ALLOY
- CONTACT PLATING: GOLD ON THE MATING AREA, TIN PLATING ON THE CONTACT TAILS, NICKEL UNDERPLATE

| 345/395 SERIES CARD EDGE CONNECTOR<br>PART NUMBER: 395-024-525-107 | ) |
|--------------------------------------------------------------------|---|

YOUR CONNECTION TO QUALITY & SERVICE

|   | ACAD REFERENCE NO   | . 345-ENC       | G-MASTER  |
|---|---------------------|-----------------|-----------|
|   | DRAWN: R.STA.MONICA | DATE: <b>MA</b> | Y.16/2017 |
|   | CHECKED:            | DATE:           |           |
|   | SCALE: 1:1          | SHEET 1         | OF 2      |
| ) | DRAWING NUMBER      |                 | ISSUE     |
|   | 345-ENG-MASTER      |                 | 1         |