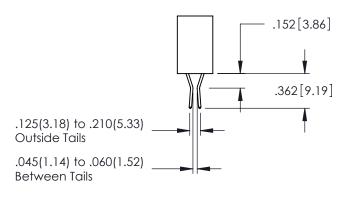

**Contact Code 558** 

Contact Code 559

Contact Code 560

INSULATOR MATERIAL: THERMOPLASTIC POLYESTER, UL 94V-0 DAP MATERIAL AVAILABLE UPON REQUEST

CONTACT MATERIAL; COPPER ALLOY CONTACT PLATING: GOLD ON THE MATING AREA, TIN PLATING ON THE CONTACT TAILS, NICKEL UNDERPLATE