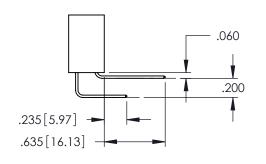

Contact Dimensions: 542-Wire Wrap .025 Sq.(0.64 Sq.) - Tail LG=.645(16.38) .100 (2.54) Contact Spacing x .200 (5.08) Row Spacing

THIS IS A C.A.D. GENERATED DRAWING
DO NOT MAKE MANUAL REVISIONS TO MASTI

**Contact Code 558** 

Contact Code 559

Contact Code 560

INSULATOR MATERIAL: THERMOPLASTIC POLYESTER, UL 94V-0 DAP MATERIAL AVAILABLE UPON REQUEST

CONTACT MATERIAL; COPPER ALLOY CONTACT PLATING: GOLD ON THE MATING AREA, TIN PLATING ON THE CONTACT TAILS, NICKEL UNDERPLATE