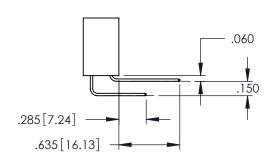

Contact Dimensions: 542-Wire Wrap .025 Sq.(0.64 Sq.) - Tail LG=.645(16.38) .100 (2.54) Contact Spacing x .200 (5.08) Row Spacing

THIS IS A C.A.D. GENERATED DRAWING
DO NOT MAKE MANUAL REVISIONS TO MASTI