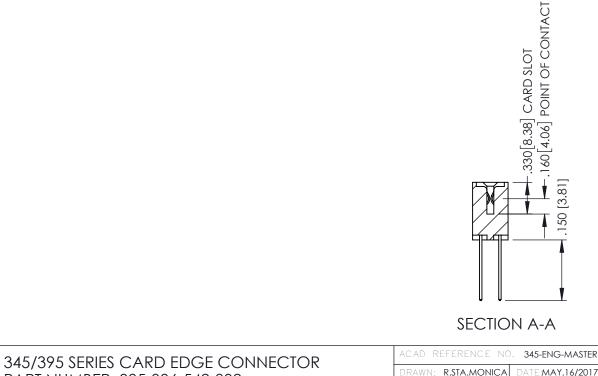

## 345/395 SERIES CARD EDGE CONNECTOR CONTACT CODE 555,556,558,559,560 DIMENSIONS

YOUR CONNECTION TO QUALITY & SERVICE

|    | ACAD REFERENCE NO. 345-ENG-MASTER |           |                  |        |  |  |  |
|----|-----------------------------------|-----------|------------------|--------|--|--|--|
| S  | DRAWN: R.S                        | TA.MONICA | DATE:MAY.16/2017 |        |  |  |  |
|    | CHECKED:                          |           | DATE:            |        |  |  |  |
| ,  | SCALE:                            | 1:1       | SHEET            | 2 OF 2 |  |  |  |
| ED | DRAWING N                         | ISSUE     |                  |        |  |  |  |