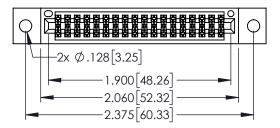

| PART NUMBER: 395-034-542-802 |                                                                                                                                                                                                                                                                                                                                                                                                                                                                                                                                                                                                                                                                                                                                                                                                                                                                                                                                                                                                                                                                                                                                                                                                                                                                                                                                                                                                                                                                                                                                                                                                                                                                                                                                                                                                                                                                                                                                                                                                                                                                                                                                |                                                                                                                                   |         | R.STA.MONICA  |  |
|------------------------------|--------------------------------------------------------------------------------------------------------------------------------------------------------------------------------------------------------------------------------------------------------------------------------------------------------------------------------------------------------------------------------------------------------------------------------------------------------------------------------------------------------------------------------------------------------------------------------------------------------------------------------------------------------------------------------------------------------------------------------------------------------------------------------------------------------------------------------------------------------------------------------------------------------------------------------------------------------------------------------------------------------------------------------------------------------------------------------------------------------------------------------------------------------------------------------------------------------------------------------------------------------------------------------------------------------------------------------------------------------------------------------------------------------------------------------------------------------------------------------------------------------------------------------------------------------------------------------------------------------------------------------------------------------------------------------------------------------------------------------------------------------------------------------------------------------------------------------------------------------------------------------------------------------------------------------------------------------------------------------------------------------------------------------------------------------------------------------------------------------------------------------|-----------------------------------------------------------------------------------------------------------------------------------|---------|---------------|--|
| TART NOWBER. 375-00          | UMBER: 395-036-542-802  EDAC INC TORONTO, ONTARIO CANADA CHECKED:  SCALE: 1:1  DRAWN: R.SIA.MONICA CHECKED:  SCALE: 1:1  DRAWN: R.SIA.MONICA CHECKED:  DRAWN |                                                                                                                                   |         |               |  |
|                              |                                                                                                                                                                                                                                                                                                                                                                                                                                                                                                                                                                                                                                                                                                                                                                                                                                                                                                                                                                                                                                                                                                                                                                                                                                                                                                                                                                                                                                                                                                                                                                                                                                                                                                                                                                                                                                                                                                                                                                                                                                                                                                                                | ARE THE PROPERTY OF EDAC INC.,AND SHALL NOT BE REPRODUCED,OR COPIED OR USED AS THE BASIS FOR THE MANUFACTURE OR SALE OF APPARATUS | SCALE:  | 1:1           |  |
|                              | TORONTO, ONTARIO                                                                                                                                                                                                                                                                                                                                                                                                                                                                                                                                                                                                                                                                                                                                                                                                                                                                                                                                                                                                                                                                                                                                                                                                                                                                                                                                                                                                                                                                                                                                                                                                                                                                                                                                                                                                                                                                                                                                                                                                                                                                                                               |                                                                                                                                   | DRAWING | NUMBER        |  |
| YOUR CONNECTION TO QUALITY   |                                                                                                                                                                                                                                                                                                                                                                                                                                                                                                                                                                                                                                                                                                                                                                                                                                                                                                                                                                                                                                                                                                                                                                                                                                                                                                                                                                                                                                                                                                                                                                                                                                                                                                                                                                                                                                                                                                                                                                                                                                                                                                                                |                                                                                                                                   | 34      | 15-ENG-MASTER |  |