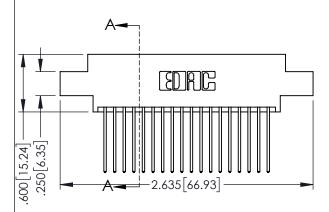

Contact Dimensions: 542-Wire Wrap .025 Sq.(0.64 Sq.) - Tail LG=.645(16.38) .100 (2.54) Contact Spacing x .200 (5.08) Row Spacing

THIS IS A C.A.D. GENERATED DRAWING
DO NOT MAKE MANUAL REVISIONS TO MASTI

| PART NUMBER: 395-034-542-802 |                                                                                                                                                                                                                                                                                                                                                                                                                                                                                                                                                                                                                                                                                                                                                                                                                                                                                                                                                                                                                                                                                                                                                                                                                                                                                                                                                                                                                                                                                                                                                                                                                                                                                                                                                                                                                                                                                                                                                                                                                                                                                                                                |                                                                                                                                   |         | R.STA.MONICA  |  |
|------------------------------|--------------------------------------------------------------------------------------------------------------------------------------------------------------------------------------------------------------------------------------------------------------------------------------------------------------------------------------------------------------------------------------------------------------------------------------------------------------------------------------------------------------------------------------------------------------------------------------------------------------------------------------------------------------------------------------------------------------------------------------------------------------------------------------------------------------------------------------------------------------------------------------------------------------------------------------------------------------------------------------------------------------------------------------------------------------------------------------------------------------------------------------------------------------------------------------------------------------------------------------------------------------------------------------------------------------------------------------------------------------------------------------------------------------------------------------------------------------------------------------------------------------------------------------------------------------------------------------------------------------------------------------------------------------------------------------------------------------------------------------------------------------------------------------------------------------------------------------------------------------------------------------------------------------------------------------------------------------------------------------------------------------------------------------------------------------------------------------------------------------------------------|-----------------------------------------------------------------------------------------------------------------------------------|---------|---------------|--|
| TART NOWBER. 375-00          | UMBER: 395-036-542-802  EDAC INC TORONTO, ONTARIO CANADA CHECKED:  SCALE: 1:1  DRAWN: R.SIA.MONICA CHECKED:  SCALE: 1:1  DRAWN: R.SIA.MONICA CHECKED:  DRAWN |                                                                                                                                   |         |               |  |
|                              |                                                                                                                                                                                                                                                                                                                                                                                                                                                                                                                                                                                                                                                                                                                                                                                                                                                                                                                                                                                                                                                                                                                                                                                                                                                                                                                                                                                                                                                                                                                                                                                                                                                                                                                                                                                                                                                                                                                                                                                                                                                                                                                                | ARE THE PROPERTY OF EDAC INC.,AND SHALL NOT BE REPRODUCED,OR COPIED OR USED AS THE BASIS FOR THE MANUFACTURE OR SALE OF APPARATUS | SCALE:  | 1:1           |  |
|                              | TORONTO, ONTARIO                                                                                                                                                                                                                                                                                                                                                                                                                                                                                                                                                                                                                                                                                                                                                                                                                                                                                                                                                                                                                                                                                                                                                                                                                                                                                                                                                                                                                                                                                                                                                                                                                                                                                                                                                                                                                                                                                                                                                                                                                                                                                                               |                                                                                                                                   | DRAWING | NUMBER        |  |
| YOUR CONNECTION TO QUALITY   |                                                                                                                                                                                                                                                                                                                                                                                                                                                                                                                                                                                                                                                                                                                                                                                                                                                                                                                                                                                                                                                                                                                                                                                                                                                                                                                                                                                                                                                                                                                                                                                                                                                                                                                                                                                                                                                                                                                                                                                                                                                                                                                                |                                                                                                                                   | 34      | 15-ENG-MASTER |  |