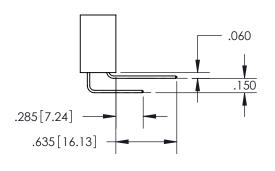

ISSUE NUMBER

ORIGINAL

1

**Contact Code 558** 

**Contact Code 559** 

**Contact Code 560** 

| 345/395 SERIES CARD EDGE CONNECTOR          |
|---------------------------------------------|
| CONTACT CODE 555,556,558,559,560 DIMENSIONS |

Outside Tails

Between Tails

|   | ACAD REFERENCE NO.  | 345-ENG-MASTER   |
|---|---------------------|------------------|
|   | DRAWN: R.STA.MONICA | DATE:MAY.16/2017 |
| ) | CHECKED:            | DATE:            |
|   | SCALE: 1:1          | SHEET 2 OF 2     |
|   | DRAWING NUMBER      | ISSUE            |
|   | 345-ENG-MASTER      | 1                |
|   |                     |                  |