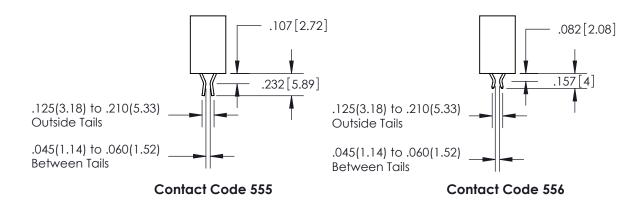

ISSUE NUMBER

ORIGINAL

1

**Contact Code 558** 

**Contact Code 559** 

**Contact Code 560** 

| 345/395 SERIES CARD EDGE CONNECTOR          |
|---------------------------------------------|
| CONTACT CODE 555,556,558,559,560 DIMENSIONS |

Outside Tails

Between Tails

|   | ACAD REFERENCE NO.  | 345-ENG-MASTER   |
|---|---------------------|------------------|
|   | DRAWN: R.STA.MONICA | DATE:MAY.16/2017 |
| ) | CHECKED:            | DATE:            |
|   | SCALE: 1:1          | SHEET 2 OF 2     |
|   | DRAWING NUMBER      | ISSUE            |
|   | 345-ENG-MASTER      | 1                |
|   |                     |                  |