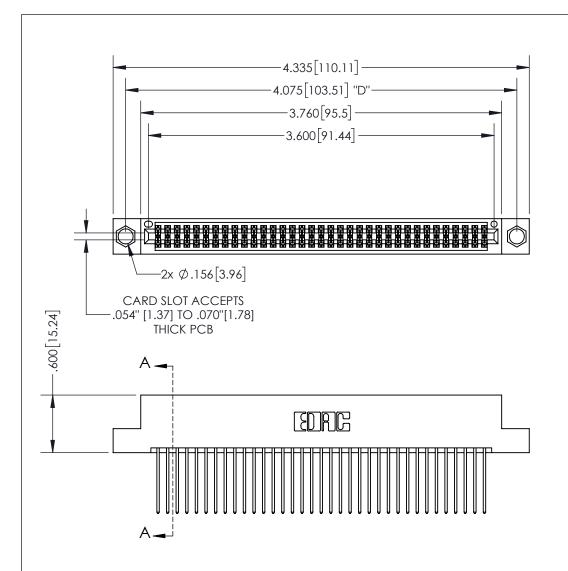

THIS IS A C.A.D. GENERATED DRAWING DO NOT MAKE MANUAL REVISIONS TO MASTER.

ISSUE NUMBER ORIGINAL

1

.160 4.06 POINT OF CONTACT .330[8.38] -.370[9.4] **CARD SLOT** .150 [3.81]

SECTION A-A

<u>Contact Dimensions:</u> 542-Wire Wrap .025 Sq.(0.64 Sq.) - Tail LG=.645(16.38) .100 (2.54) Contact Spacing x .200 (5.08) Row Spacing

INSULATOR MATERIAL: THERMOPLASTIC PBT, UL 94V-0 CONTACT MATERIAL; COPPER TIN ALLOY CONTACT PLATING: GOLD ON THE MATING AREA, TIN PLATING ON THE CONTACT TAILS, NICKEL UNDERPLATE

345/395 SERIES CARD EDGE CONNECTOR PART NUMBER: 395-070-542-204