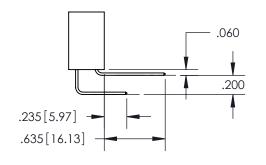

ISSUE NUMBER

ORIGINAL

1

**Contact Code 558** 

**Contact Code 559** 

**Contact Code 560** 

| 345/395 SERIES CARD EDGE CONNECTOR          |
|---------------------------------------------|
| CONTACT CODE 555,556,558,559,560 DIMENSIONS |

Outside Tails

Between Tails

|   | ACAD REFERENCE NO.  | 345-ENG-MASTER   |
|---|---------------------|------------------|
|   | DRAWN: R.STA.MONICA | DATE:MAY.16/2017 |
| ) | CHECKED:            | DATE:            |
|   | SCALE: 1:1          | SHEET 2 OF 2     |
|   | DRAWING NUMBER      | ISSUE            |
|   | 345-ENG-MASTER      | 1                |
|   |                     |                  |