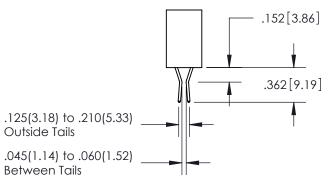

ISSUE NUMBER

ORIGINAL

1

**Contact Code 558** 

**Contact Code 559** 

**Contact Code 560** 

| 345/395 SERIES CARD EDGE CONNECTOR          |
|---------------------------------------------|
| CONTACT CODE 555,556,558,559,560 DIMENSIONS |

Outside Tails

Between Tails

|   | ACAD REFERENCE NO.  | 345-ENG-MASTER   |
|---|---------------------|------------------|
|   | DRAWN: R.STA.MONICA | DATE:MAY.16/2017 |
| ) | CHECKED:            | DATE:            |
|   | SCALE: 1:1          | SHEET 2 OF 2     |
|   | DRAWING NUMBER      | ISSUE            |
|   | 345-ENG-MASTER      | 1                |
|   |                     |                  |