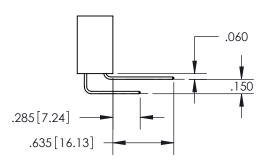

## **Contact Code 559**

**Contact Code 560** 

- INSULATOR MATERIAL: THERMOPLASTIC POLYESTER, UL 94V-0
- DAP MATERIAL AVAILABLE UPON REQUEST
- CONTACT MATERIAL; COPPER ALLOY

CONTACT PLATING: GOLD ON THE MATING AREA, TIN PLATING ON THE CONTACT TAILS, NICKEL UNDERPLATE

## 345/395 SERIES CARD EDGE CONNECTOR CONTACT CODE 555,556,558,559,560 DIMENSIONS

YOUR CONNECTION TO QUALITY & SERVICE

**EDAC INC** TORONTO, ONTARIO CANADA

THESE DRAWINGS AND SPECIFICATIONS ARE THE PROPERTY OF EDAC INC.,AND SHALL NOT BE REPRODUCED, OR COPIED OR USED AS THE BASIS FOR THE MANUFACTURE OR SALE OF APPARATUS WITHOUT WRITTEN PERMISSION.