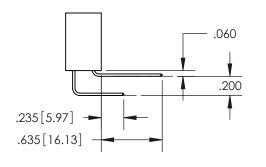

345-ENG-MASTER

ORIGINAL 1

ISSUE NUMBER

**Contact Code 558** 

## 345/395 SERIES CARD EDGE CONNECTOR CONTACT CODE 555,556,558,559,560 DIMENSIONS

YOUR CONNECTION TO QUALITY & SERVICE

**EDAC INC** TORONTO, ONTARIO CANADA

THESE DRAWINGS AND SPECIFICATIONS ARE THE PROPERTY OF EDAC INC.,AND SHALL NOT BE REPRODUCED, OR COPIED OR USED AS THE BASIS FOR THE MANUFACTURE OR SALE OF APPARATUS WITHOUT WRITTEN PERMISSION.