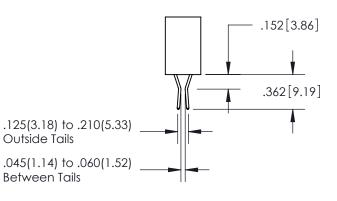

## **Contact Code 559**

**Contact Code 560** 

- INSULATOR MATERIAL: THERMOPLASTIC POLYESTER, UL 94V-0
- DAP MATERIAL AVAILABLE UPON REQUEST
- CONTACT MATERIAL; COPPER ALLOY

CONTACT PLATING: GOLD ON THE MATING AREA, TIN PLATING ON THE CONTACT TAILS, NICKEL UNDERPLATE

## 345/395 SERIES CARD EDGE CONNECTOR CONTACT CODE 555,556,558,559,560 DIMENSIONS

YOUR CONNECTION TO QUALITY & SERVICE

**EDAC INC** TORONTO, ONTARIO CANADA

THESE DRAWINGS AND SPECIFICATIONS ARE THE PROPERTY OF EDAC INC.,AND SHALL NOT BE REPRODUCED, OR COPIED OR USED AS THE BASIS FOR THE MANUFACTURE OR SALE OF APPARATUS WITHOUT WRITTEN PERMISSION.