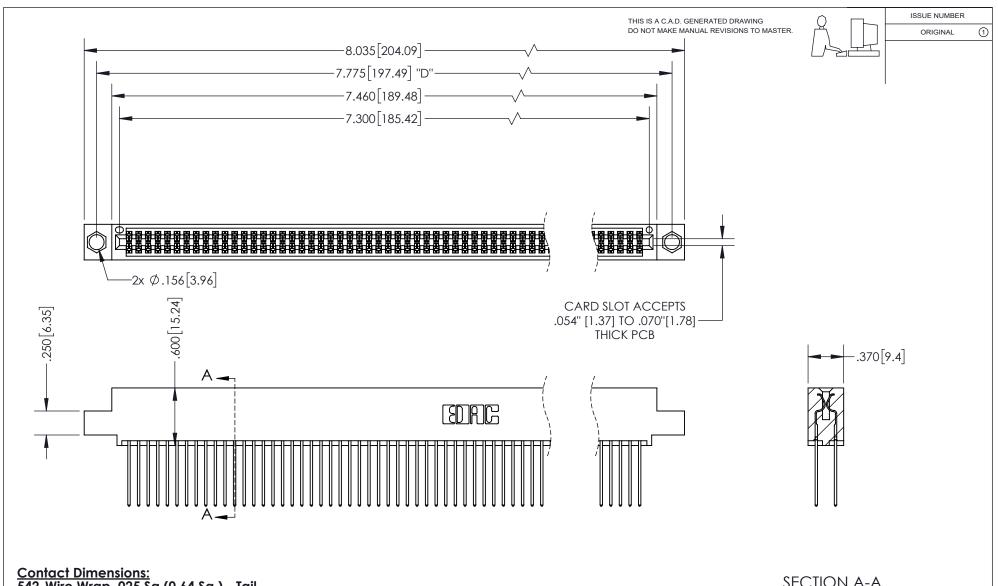

<u>Contact Dimensions:</u> 542-Wire Wrap .025 Sq.(0.64 Sq.) - Tail LG=.645(16.38) .100 (2.54) Contact Spacing x .200 (5.08) Row Spacing

INSULATOR MATERIAL: THERMOPLASTIC PBT, UL 94V-0 CONTACT MATERIAL; COPPER TIN ALLOY CONTACT PLATING: GOLD ON THE MATING AREA, TIN PLATING ON THE CONTACT TAILS, NICKEL UNDERPLATE

## 345/395 SERIES CARD EDGE CONNECTOR PART NUMBER: 395-144-542-504

YOUR CONNECTION TO QUALITY & SERVICE

**EDAC INC** TORONTO, ONTARIO CANADA

THESE DRAWINGS AND SPECIFICATIONS ARE THE PROPERTY OF EDAC INC.,AND SHALL NOT BE REPRODUCED, OR COPIED OR USED AS THE BASIS FOR THE MANUFACTURE OR SALE OF APPARATUS WITHOUT WRITTEN PERMISSION.

|   | SECTION A-A         |                  |
|---|---------------------|------------------|
|   | ACAD REFERENCE NO.  | 345-ENG-MASTER   |
|   | DRAWN: R.STA.MONICA | DATE:MAY.16/2017 |
|   | CHECKED:            | DATE:            |
| 1 | SCALE: 1:1          | SHEET 1 OF 2     |
|   | DRAWING NUMBER      | ISSUE            |