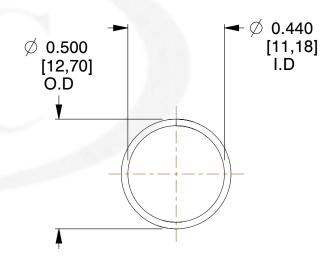

## **NOTES:**

Material : Music Wire
 Finish : Glod Irridite

3. Ends: Closed

4. Total Coils: 10.000

5. Sugg. Max. Deflection: 0.850 (in)6. Sugg. Max. Load: 2.300 (lbs)

7. All Drawing Dimensions are in Inches [mm]