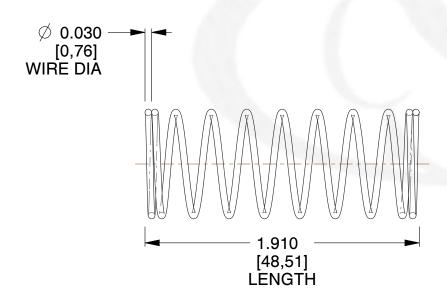

## **NOTES:**

Material : Music Wire
 Finish : Glod Irridite

3. Ends: Closed

4. Total Coils: 10.000

5. Sugg. Max. Deflection: 0.850 (in)6. Sugg. Max. Load: 2.300 (lbs)

7. All Drawing Dimensions are in Inches [mm]