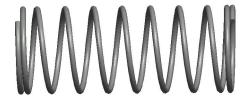

## **NOTES:**

Material : Music Wire
 Finish : Glod Irridite

3. Ends: Closed

4. Total Coils: 10.000

5. Sugg. Max. Deflection: 0.850 (in)6. Sugg. Max. Load: 2.300 (lbs)

7. All Drawing Dimensions are in Inches [mm]