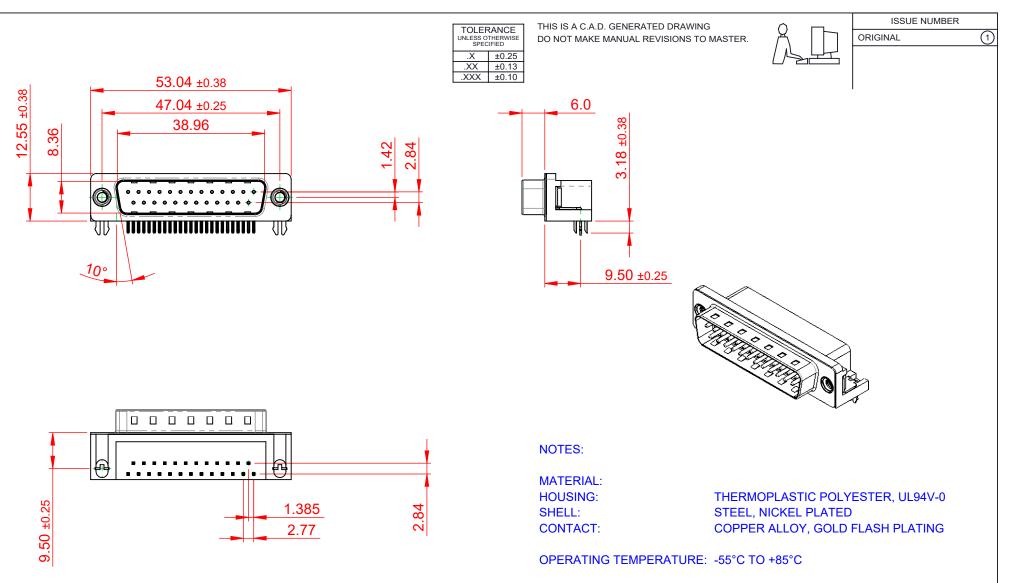

**CURRENT RATING:** CONTACT RESISTANCE: **INSULATOR RESISTANCE:** DIELECTRIC WITHSTANDING VOLTAGE: 1000V AC rms

**3A PER CONTACT** 25mΩ MAX. 5000MΩ min.

|                                                                                                                                                                                                    | SW REFERENCE NO.: 621 ASSEMBLY            |
|----------------------------------------------------------------------------------------------------------------------------------------------------------------------------------------------------|-------------------------------------------|
| 621 SERIES D-SUB CONNECTOR                                                                                                                                                                         | DRAWN: C.B DATE: AUG. 01/2018             |
|                                                                                                                                                                                                    | CHECKED: DATE:                            |
| EDAC INC THESE DRAWINGS AND SPEC                                                                                                                                                                   | JOALE. I.I JOHEI I OF I                   |
| TORONTO, ONTARIO<br>CANADA<br>ECTION TO QUALITY & SERVICE<br>SHALL NOT BE REPRODUCED, OR COPIED<br>OR USED AS THE BASIS FOR THE<br>MANUFACTURE OR SALE OF APPARATUS<br>WITHOUT WRITTEN PERMISSION. | THE DRAWING NUMBER: 621-025-260-045 ISSUE |
|                                                                                                                                                                                                    |                                           |