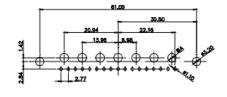

627W5W1-224-1N2

PART NUMBER:

THIS SERIES FULLY CONFORMS TO THE EUROPEAN UNION DIRECTIVES 2011/65/EU FOR RoHS COMPLIANCY.

THIS IS A C.A.D. GENERATED DRAWING DO NOT MAKE MANUAL REVISIONS TO MASTER.

ISSUE NUMBER ORIGINAL

9W4 Male

9W4 Female

25W3 Female

13W3 Male

36W4 Male

13W3 Female

36W4 Female

13W6 Male

43W2 Male

13W6 Female

43W2 Female

17W5 Male

47W1 Male

17W5 Female

47W1 Female