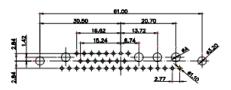

627W5W1-224-1N2

TOLERANCE UNLESS OTHERWISE SPECIFIED

.X ±0.25 .XX ±0.13 .XXX ±0.05

THIS IS A C.A.D. GENERATED DRAWING DO NOT MAKE MANUAL REVISIONS TO MASTER.

ISSUE NUMBER
ORIGINAL (1)

2W2

0 **(00)** 0

ಂಟಂ

5W1

0000°

3WK3

0...0 7W2

11W1

○ ○ ○ ○ ○ ○ ○ ○

9W4

000000

13W3

21W1

0000000

17W5

25W3

21W4

36W4

/2