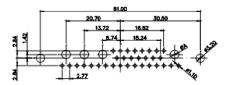

627W5W1-224-1N2

PART NUMBER:

THIS SERIES FULLY CONFORMS TO THE EUROPEAN UNION DIRECTIVES 2011/65/EU FOR RoHS COMPLIANCY.

THIS IS A C.A.D. GENERATED DRAWING DO NOT MAKE MANUAL REVISIONS TO MASTER.

ISSUE NUMBER ORIGINAL

9W4 Male

9W4 Female

25W3 Female

13W3 Male

36W4 Male

13W3 Female

36W4 Female

13W6 Male

43W2 Male

13W6 Female

43W2 Female

17W5 Male

47W1 Male

17W5 Female

47W1 Female