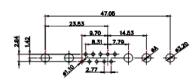

| SW REFERENCE NO.: 627 COMBO ASSEMBLY                                                                                                                                                                                                                                                                                                                                                                                                                                                                                                                                                                                                                                                                                                                                                                                                                                                                                                                                                                                                                                                                                                                                                                                                                                                                                                                                                                                                                                                                                                                                                                                                                                                                                                                                                                                                                                                                                                                                                                                                                                                                                           |                    |  |
|--------------------------------------------------------------------------------------------------------------------------------------------------------------------------------------------------------------------------------------------------------------------------------------------------------------------------------------------------------------------------------------------------------------------------------------------------------------------------------------------------------------------------------------------------------------------------------------------------------------------------------------------------------------------------------------------------------------------------------------------------------------------------------------------------------------------------------------------------------------------------------------------------------------------------------------------------------------------------------------------------------------------------------------------------------------------------------------------------------------------------------------------------------------------------------------------------------------------------------------------------------------------------------------------------------------------------------------------------------------------------------------------------------------------------------------------------------------------------------------------------------------------------------------------------------------------------------------------------------------------------------------------------------------------------------------------------------------------------------------------------------------------------------------------------------------------------------------------------------------------------------------------------------------------------------------------------------------------------------------------------------------------------------------------------------------------------------------------------------------------------------|--------------------|--|
| DRAWN: C.B                                                                                                                                                                                                                                                                                                                                                                                                                                                                                                                                                                                                                                                                                                                                                                                                                                                                                                                                                                                                                                                                                                                                                                                                                                                                                                                                                                                                                                                                                                                                                                                                                                                                                                                                                                                                                                                                                                                                                                                                                                                                                                                     | DATE: JAN. 01/2019 |  |
| CHECKED:                                                                                                                                                                                                                                                                                                                                                                                                                                                                                                                                                                                                                                                                                                                                                                                                                                                                                                                                                                                                                                                                                                                                                                                                                                                                                                                                                                                                                                                                                                                                                                                                                                                                                                                                                                                                                                                                                                                                                                                                                                                                                                                       | DATE:              |  |
| SCALE: N.T.S                                                                                                                                                                                                                                                                                                                                                                                                                                                                                                                                                                                                                                                                                                                                                                                                                                                                                                                                                                                                                                                                                                                                                                                                                                                                                                                                                                                                                                                                                                                                                                                                                                                                                                                                                                                                                                                                                                                                                                                                                                                                                                                   | SHEET 4 OF 4       |  |
| DD 444/14 0 4 4 4 10 4 4 10 4 4 10 4 4 10 4 4 10 4 4 10 4 4 10 4 4 10 4 4 10 4 4 10 4 4 10 4 4 10 4 10 4 10 4 10 4 10 4 10 4 10 4 10 4 10 4 10 4 10 4 10 4 10 4 10 4 10 4 10 4 10 4 10 4 10 4 10 4 10 4 10 4 10 4 10 4 10 4 10 4 10 4 10 4 10 4 10 4 10 4 10 4 10 4 10 4 10 4 10 4 10 4 10 4 10 4 10 4 10 4 10 4 10 4 10 4 10 4 10 4 10 4 10 4 10 4 10 4 10 4 10 4 10 4 10 4 10 4 10 4 10 4 10 4 10 4 10 4 10 4 10 4 10 4 10 4 10 4 10 4 10 4 10 4 10 4 10 4 10 4 10 4 10 4 10 4 10 4 10 4 10 4 10 4 10 4 10 4 10 4 10 4 10 4 10 4 10 4 10 4 10 4 10 4 10 4 10 4 10 4 10 4 10 4 10 4 10 4 10 4 10 4 10 4 10 4 10 4 10 4 10 4 10 4 10 4 10 4 10 4 10 4 10 4 10 4 10 4 10 4 10 4 10 4 10 4 10 4 10 4 10 4 10 4 10 4 10 4 10 4 10 4 10 4 10 4 10 4 10 4 10 4 10 4 10 4 10 4 10 4 10 4 10 4 10 4 10 4 10 4 10 4 10 4 10 4 10 4 10 4 10 4 10 4 10 4 10 4 10 4 10 4 10 4 10 4 10 4 10 4 10 4 10 4 10 4 10 4 10 4 10 4 10 4 10 4 10 4 10 4 10 4 10 4 10 4 10 4 10 4 10 4 10 4 10 4 10 4 10 4 10 4 10 4 10 4 10 4 10 4 10 4 10 4 10 4 10 4 10 4 10 4 10 4 10 4 10 4 10 4 10 4 10 4 10 4 10 4 10 4 10 4 10 4 10 4 10 4 10 4 10 4 10 4 10 4 10 4 10 4 10 4 10 4 10 4 10 4 10 4 10 4 10 4 10 4 10 4 10 4 10 4 10 4 10 4 10 4 10 4 10 4 10 4 10 4 10 4 10 4 10 4 10 4 10 4 10 4 10 4 10 4 10 4 10 4 10 4 10 4 10 4 10 4 10 4 10 4 10 4 10 4 10 4 10 4 10 4 10 4 10 4 10 4 10 4 10 4 10 4 10 4 10 4 10 4 10 4 10 4 10 4 10 4 10 4 10 4 10 4 10 4 10 4 10 4 10 4 10 4 10 4 10 4 10 4 10 4 10 4 10 4 10 4 10 4 10 4 10 4 10 4 10 4 10 4 10 4 10 4 10 4 10 4 10 4 10 4 10 4 10 4 10 4 10 4 10 4 10 4 10 4 10 4 10 4 10 4 10 4 10 4 10 4 10 4 10 4 10 4 10 4 10 4 10 4 10 4 10 4 10 4 10 4 10 4 10 4 10 4 10 4 10 4 10 4 10 4 10 4 10 4 10 4 10 4 10 4 10 4 10 4 10 4 10 4 10 4 10 4 10 4 10 4 10 4 10 4 10 4 10 4 10 4 10 4 10 4 10 4 10 4 10 4 10 4 10 4 10 4 10 4 10 4 10 4 10 4 10 4 10 4 10 4 10 4 10 4 10 4 10 4 10 4 10 4 10 4 10 4 10 4 10 4 10 4 10 4 10 4 10 4 10 4 10 4 10 4 10 4 10 4 10 4 10 4 10 4 10 4 10 4 10 4 10 4 10 4 10 4 10 4 10 4 10 4 10 4 10 4 10 4 10 4 10 4 10 4 10 4 10 4 10 4 10 4 10 4 10 4 10 4 10 4 10 4 10 4 1 |                    |  |

DRAWING NUMBER: 627W5W1-224-1N2 **ISSUE** 627W5W1-224-1N2 PART NUMBER:

THIS SERIES FULLY CONFORMS TO THE EUROPEAN UNION DIRECTIVES 2011/65/EU FOR RoHS COMPLIANCY.