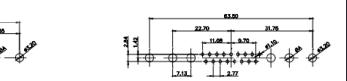

5W1

0000°

3WK3

0...0 7W2

11W1

○ ○ ○ ○ ○ ○ ○ ○

9W4

000000

13W3

21W1

0000000

17W5

25W3

21W4

36W4

/2