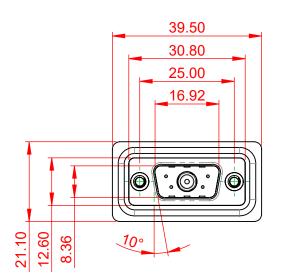

| TOLERANCE<br>UNLESS OTHERWISI<br>SPECIFIED |      |       |  |
|--------------------------------------------|------|-------|--|
|                                            | .X   | ±0.25 |  |
|                                            | .XX  | ±0.13 |  |
|                                            | .XXX | ±0.05 |  |

THIS IS A C.A.D. GENERATED DRAWING DO NOT MAKE MANUAL REVISIONS TO MASTER.

ISSUE NUMBER **ORIGINAL** 

PART NUMBER:

HOUSING: THERMOPLASTIC POLYESTER, UL94V-0

SHELL: STEEL, NICKEL PLATED

CONTACT: COPPER ALLOY, GOLD FLASH PLATING

**OPERATING TEMPERATURE:** -55°C ~ 125°C

POWER CONTACT CURRENT RATING: 20A POWER CONTACT SIGNAL CONTACT CURRENT RATING: 5A PER CONTACT SIGNAL CONTACT RESISTANCE:  $10m\Omega$  MAX. **INSULATOR RESISTANCE:** 5000MΩ min.

**DIELECTRIC** 

WITHSTANDING VOLTAGE: 1000V AC rms

THIS SERIES FULLY CONFORMS TO THE EUROPEAN UNION DIRECTIVES 2011/65/EU FOR RoHS COMPLIANCY.

EDAC INC TORONTO, ONTARIO CANADA

THESE DRAWINGS AND SPECIFICATIONS ARE THE PROPERTY OF EDAC INC..AND SHALL NOT BE REPRODUCED,OR COPIED OR USED AS THE BASIS FOR THE MANUFACTURE OR SALE OF APPARATUS WITHOUT WRITTEN PERMISSION.

|  | SW REFERENCE NO.: 627 COMBO ASSEMBLY |                    |  |
|--|--------------------------------------|--------------------|--|
|  | DRAWN: C.B                           | DATE: JAN. 01/2019 |  |
|  | CHECKED:                             | DATE:              |  |
|  | SCALE: (IN C.A.D. 1:1)               | SHEET 1 OF 4       |  |
|  | DRAWING NUMBER: 627W5W1-224-1N2      |                    |  |