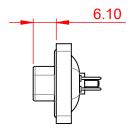

| TOLERANCE<br>UNLESS OTHERWISI<br>SPECIFIED |      |       |  |
|--------------------------------------------|------|-------|--|
|                                            | .X   | ±0.25 |  |
|                                            | .XX  | ±0.13 |  |
|                                            | .XXX | ±0.05 |  |

THIS IS A C.A.D. GENERATED DRAWING DO NOT MAKE MANUAL REVISIONS TO MASTER.

ISSUE NUMBER **ORIGINAL** 

PART NUMBER:

HOUSING: THERMOPLASTIC POLYESTER, UL94V-0

SHELL: STEEL, NICKEL PLATED

CONTACT: COPPER ALLOY, GOLD FLASH PLATING

**OPERATING TEMPERATURE:** -55°C ~ 125°C

POWER CONTACT CURRENT RATING: 20A POWER CONTACT SIGNAL CONTACT CURRENT RATING: 5A PER CONTACT SIGNAL CONTACT RESISTANCE:  $10m\Omega$  MAX. **INSULATOR RESISTANCE:** 5000MΩ min.

**DIELECTRIC** 

WITHSTANDING VOLTAGE: 1000V AC rms

THIS SERIES FULLY CONFORMS TO THE EUROPEAN UNION DIRECTIVES 2011/65/EU FOR RoHS COMPLIANCY.

EDAC INC TORONTO, ONTARIO CANADA

THESE DRAWINGS AND SPECIFICATIONS ARE THE PROPERTY OF EDAC INC..AND SHALL NOT BE REPRODUCED,OR COPIED OR USED AS THE BASIS FOR THE MANUFACTURE OR SALE OF APPARATUS WITHOUT WRITTEN PERMISSION.

|  | SW REFERENCE NO.: 627 COMBO ASSEMBLY |                    |  |
|--|--------------------------------------|--------------------|--|
|  | DRAWN: C.B                           | DATE: JAN. 01/2019 |  |
|  | CHECKED:                             | DATE:              |  |
|  | SCALE: (IN C.A.D. 1:1)               | SHEET 1 OF 4       |  |
|  | DRAWING NUMBER: 627W5W1-224-1N2      |                    |  |