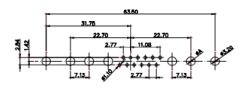

DRAWING NUMBER: 627W5W1-224-1N2 **ISSUE** 627W5W1-224-1N2 PART NUMBER:

THIS SERIES FULLY CONFORMS TO THE EUROPEAN UNION DIRECTIVES 2011/65/EU FOR RoHS COMPLIANCY.