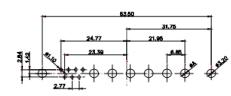

| SW REFERENCE NO.: 627 COMBO ASSEMBLY                                                                                                                                                                                                                                                                                                                                                                                                                                                                                                                                                                                                                                                                                                                                                                                                                                                                                                                                                                                                                                                                                                                                                                                                                                                                                                                                                                                                                                                                                                                                                                                                                                                                                                                                                                                                                                                                                                                                                                                                                                                                                           |                    |  |
|--------------------------------------------------------------------------------------------------------------------------------------------------------------------------------------------------------------------------------------------------------------------------------------------------------------------------------------------------------------------------------------------------------------------------------------------------------------------------------------------------------------------------------------------------------------------------------------------------------------------------------------------------------------------------------------------------------------------------------------------------------------------------------------------------------------------------------------------------------------------------------------------------------------------------------------------------------------------------------------------------------------------------------------------------------------------------------------------------------------------------------------------------------------------------------------------------------------------------------------------------------------------------------------------------------------------------------------------------------------------------------------------------------------------------------------------------------------------------------------------------------------------------------------------------------------------------------------------------------------------------------------------------------------------------------------------------------------------------------------------------------------------------------------------------------------------------------------------------------------------------------------------------------------------------------------------------------------------------------------------------------------------------------------------------------------------------------------------------------------------------------|--------------------|--|
| DRAWN: C.B                                                                                                                                                                                                                                                                                                                                                                                                                                                                                                                                                                                                                                                                                                                                                                                                                                                                                                                                                                                                                                                                                                                                                                                                                                                                                                                                                                                                                                                                                                                                                                                                                                                                                                                                                                                                                                                                                                                                                                                                                                                                                                                     | DATE: JAN. 01/2019 |  |
| CHECKED:                                                                                                                                                                                                                                                                                                                                                                                                                                                                                                                                                                                                                                                                                                                                                                                                                                                                                                                                                                                                                                                                                                                                                                                                                                                                                                                                                                                                                                                                                                                                                                                                                                                                                                                                                                                                                                                                                                                                                                                                                                                                                                                       | DATE:              |  |
| SCALE: N.T.S                                                                                                                                                                                                                                                                                                                                                                                                                                                                                                                                                                                                                                                                                                                                                                                                                                                                                                                                                                                                                                                                                                                                                                                                                                                                                                                                                                                                                                                                                                                                                                                                                                                                                                                                                                                                                                                                                                                                                                                                                                                                                                                   | SHEET 4 OF 4       |  |
| DD 444/14 0 4 4 4 10 4 4 10 4 4 10 4 4 10 4 4 10 4 4 10 4 4 10 4 4 10 4 4 10 4 4 10 4 4 10 4 4 10 4 10 4 10 4 10 4 10 4 10 4 10 4 10 4 10 4 10 4 10 4 10 4 10 4 10 4 10 4 10 4 10 4 10 4 10 4 10 4 10 4 10 4 10 4 10 4 10 4 10 4 10 4 10 4 10 4 10 4 10 4 10 4 10 4 10 4 10 4 10 4 10 4 10 4 10 4 10 4 10 4 10 4 10 4 10 4 10 4 10 4 10 4 10 4 10 4 10 4 10 4 10 4 10 4 10 4 10 4 10 4 10 4 10 4 10 4 10 4 10 4 10 4 10 4 10 4 10 4 10 4 10 4 10 4 10 4 10 4 10 4 10 4 10 4 10 4 10 4 10 4 10 4 10 4 10 4 10 4 10 4 10 4 10 4 10 4 10 4 10 4 10 4 10 4 10 4 10 4 10 4 10 4 10 4 10 4 10 4 10 4 10 4 10 4 10 4 10 4 10 4 10 4 10 4 10 4 10 4 10 4 10 4 10 4 10 4 10 4 10 4 10 4 10 4 10 4 10 4 10 4 10 4 10 4 10 4 10 4 10 4 10 4 10 4 10 4 10 4 10 4 10 4 10 4 10 4 10 4 10 4 10 4 10 4 10 4 10 4 10 4 10 4 10 4 10 4 10 4 10 4 10 4 10 4 10 4 10 4 10 4 10 4 10 4 10 4 10 4 10 4 10 4 10 4 10 4 10 4 10 4 10 4 10 4 10 4 10 4 10 4 10 4 10 4 10 4 10 4 10 4 10 4 10 4 10 4 10 4 10 4 10 4 10 4 10 4 10 4 10 4 10 4 10 4 10 4 10 4 10 4 10 4 10 4 10 4 10 4 10 4 10 4 10 4 10 4 10 4 10 4 10 4 10 4 10 4 10 4 10 4 10 4 10 4 10 4 10 4 10 4 10 4 10 4 10 4 10 4 10 4 10 4 10 4 10 4 10 4 10 4 10 4 10 4 10 4 10 4 10 4 10 4 10 4 10 4 10 4 10 4 10 4 10 4 10 4 10 4 10 4 10 4 10 4 10 4 10 4 10 4 10 4 10 4 10 4 10 4 10 4 10 4 10 4 10 4 10 4 10 4 10 4 10 4 10 4 10 4 10 4 10 4 10 4 10 4 10 4 10 4 10 4 10 4 10 4 10 4 10 4 10 4 10 4 10 4 10 4 10 4 10 4 10 4 10 4 10 4 10 4 10 4 10 4 10 4 10 4 10 4 10 4 10 4 10 4 10 4 10 4 10 4 10 4 10 4 10 4 10 4 10 4 10 4 10 4 10 4 10 4 10 4 10 4 10 4 10 4 10 4 10 4 10 4 10 4 10 4 10 4 10 4 10 4 10 4 10 4 10 4 10 4 10 4 10 4 10 4 10 4 10 4 10 4 10 4 10 4 10 4 10 4 10 4 10 4 10 4 10 4 10 4 10 4 10 4 10 4 10 4 10 4 10 4 10 4 10 4 10 4 10 4 10 4 10 4 10 4 10 4 10 4 10 4 10 4 10 4 10 4 10 4 10 4 10 4 10 4 10 4 10 4 10 4 10 4 10 4 10 4 10 4 10 4 10 4 10 4 10 4 10 4 10 4 10 4 10 4 10 4 10 4 10 4 10 4 10 4 10 4 10 4 10 4 10 4 10 4 10 4 10 4 10 4 10 4 10 4 10 4 10 4 10 4 10 4 10 4 10 4 10 4 10 4 10 4 10 4 10 4 10 4 10 4 10 4 10 4 10 4 10 4 10 4 10 4 10 4 1 |                    |  |

DRAWING NUMBER: 627W5W1-224-1N2 **ISSUE** 627W5W1-224-1N2 PART NUMBER:

THIS SERIES FULLY CONFORMS TO THE EUROPEAN UNION DIRECTIVES 2011/65/EU FOR RoHS COMPLIANCY.