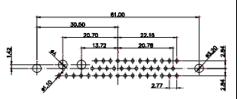

627W5W1-224-1N2

TOLERANCE UNLESS OTHERWISE SPECIFIED

.X ±0.25 .XX ±0.13 .XXX ±0.05

THIS IS A C.A.D. GENERATED DRAWING DO NOT MAKE MANUAL REVISIONS TO MASTER.

ISSUE NUMBER
ORIGINAL (1)

2W2

0 **(00)** 0

ಂಟಂ

5W1

0000°

3WK3

0...0 7W2

11W1

○ ○ ○ ○ ○ ○ ○ ○

9W4

000000

13W3

21W1

0000000

17W5

25W3

21W4

36W4

/2