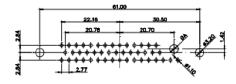

627W5W1-224-1N2

PART NUMBER:

THIS SERIES FULLY CONFORMS TO THE EUROPEAN UNION DIRECTIVES 2011/65/EU FOR RoHS COMPLIANCY.

THIS IS A C.A.D. GENERATED DRAWING DO NOT MAKE MANUAL REVISIONS TO MASTER.

ISSUE NUMBER ORIGINAL

9W4 Male

9W4 Female

25W3 Female

13W3 Male

36W4 Male

13W3 Female

36W4 Female

13W6 Male

43W2 Male

13W6 Female

43W2 Female

17W5 Male

47W1 Male

17W5 Female

47W1 Female