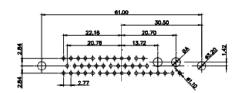

627W5W1-224-1N2

PART NUMBER:

THIS SERIES FULLY CONFORMS TO THE EUROPEAN UNION DIRECTIVES 2011/65/EU FOR RoHS COMPLIANCY.

THIS IS A C.A.D. GENERATED DRAWING DO NOT MAKE MANUAL REVISIONS TO MASTER.

ISSUE NUMBER ORIGINAL

9W4 Male

9W4 Female

25W3 Female

13W3 Male

36W4 Male

13W3 Female

36W4 Female

13W6 Male

43W2 Male

13W6 Female

43W2 Female

17W5 Male

47W1 Male

17W5 Female

47W1 Female