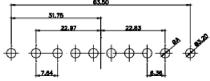

5W5 Male

8W8 Male

7W2 Male/Female

21W4 Male/Female

5W5 Female

8W8 Female

11W1 Male/Female

CURRENT RATING / ØA

17W2 Male/Female

21W1 Male/Female