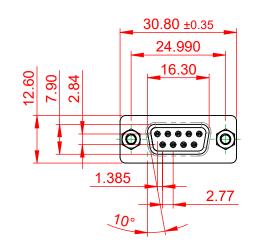

|  | 628 SERIES D-SUB CONNECTOR           |                                                                                                                                                                                                                | SW REFERENCE NO.: 628 ASSEMBLY |                  |       |
|--|--------------------------------------|----------------------------------------------------------------------------------------------------------------------------------------------------------------------------------------------------------------|--------------------------------|------------------|-------|
|  |                                      |                                                                                                                                                                                                                | DRAWN: C.B                     | DATE: AUG. 01/20 | 018   |
|  |                                      |                                                                                                                                                                                                                | CHECKED:                       | DATE:            |       |
|  | EDAC INC                             | THESE DRAWINGS AND SPECIFICATIONS<br>ARE THE PROPERTY OF EDAC INC.,AND<br>SHALL NOT BE REPRODUCED,OR COPIED<br>OR USED AS THE BASIS FOR THE<br>MANUFACTURE OR SALE OF APPARATUS<br>WITHOUT WRITTEN PERMISSION. | SCALE: 1:1                     | SHEET 1 OF       | 1     |
|  | TORONTO, ONTARIO<br>CANADA           |                                                                                                                                                                                                                | DRAWING NUMBER: 628-009-       | 320-243          | ISSUE |
|  | YOUR CONNECTION TO QUALITY & SERVICE |                                                                                                                                                                                                                | PART NUMBER: 628-009-          | 320-243          | 1     |