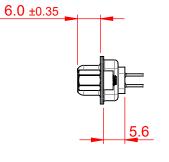

|  | 628 SERIES D-SUB CONNECTOR           |                                                                                                                                                                                                                | SW REFERENCE NO.: 628 ASSEMBLY |                  |       |
|--|--------------------------------------|----------------------------------------------------------------------------------------------------------------------------------------------------------------------------------------------------------------|--------------------------------|------------------|-------|
|  |                                      |                                                                                                                                                                                                                | DRAWN: C.B                     | DATE: AUG. 01/20 | 018   |
|  |                                      |                                                                                                                                                                                                                | CHECKED:                       | DATE:            |       |
|  | EDAC INC                             | THESE DRAWINGS AND SPECIFICATIONS<br>ARE THE PROPERTY OF EDAC INC.,AND<br>SHALL NOT BE REPRODUCED,OR COPIED<br>OR USED AS THE BASIS FOR THE<br>MANUFACTURE OR SALE OF APPARATUS<br>WITHOUT WRITTEN PERMISSION. | SCALE: 1:1                     | SHEET 1 OF       | 1     |
|  | TORONTO, ONTARIO<br>CANADA           |                                                                                                                                                                                                                | DRAWING NUMBER: 628-009-       | 320-243          | ISSUE |
|  | YOUR CONNECTION TO QUALITY & SERVICE |                                                                                                                                                                                                                | PART NUMBER: 628-009-          | 320-243          | 1     |