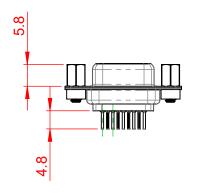

|  | 628 SERIES D-SUB CONNECTOR           |                                                                                                                                                                                                                | SW REFERENCE NO.: 628 ASSEMBLY |                  |       |
|--|--------------------------------------|----------------------------------------------------------------------------------------------------------------------------------------------------------------------------------------------------------------|--------------------------------|------------------|-------|
|  |                                      |                                                                                                                                                                                                                | DRAWN: C.B                     | DATE: AUG. 01/20 | 018   |
|  |                                      |                                                                                                                                                                                                                | CHECKED:                       | DATE:            |       |
|  | EDAC INC                             | THESE DRAWINGS AND SPECIFICATIONS<br>ARE THE PROPERTY OF EDAC INC.,AND<br>SHALL NOT BE REPRODUCED,OR COPIED<br>OR USED AS THE BASIS FOR THE<br>MANUFACTURE OR SALE OF APPARATUS<br>WITHOUT WRITTEN PERMISSION. | SCALE: 1:1                     | SHEET 1 OF       | 1     |
|  | TORONTO, ONTARIO<br>CANADA           |                                                                                                                                                                                                                | DRAWING NUMBER: 628-009-       | 320-243          | ISSUE |
|  | YOUR CONNECTION TO QUALITY & SERVICE |                                                                                                                                                                                                                | PART NUMBER: 628-009-          | 320-243          | 1     |