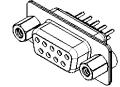

|  | 628 SERIES D-SUB CONNECTOR           |                                                                                                                                                                                                                | SW REFERENCE NO.: 628 ASSEMBLY |                  |       |
|--|--------------------------------------|----------------------------------------------------------------------------------------------------------------------------------------------------------------------------------------------------------------|--------------------------------|------------------|-------|
|  |                                      |                                                                                                                                                                                                                | DRAWN: C.B                     | DATE: AUG. 01/20 | 018   |
|  |                                      |                                                                                                                                                                                                                | CHECKED:                       | DATE:            |       |
|  | EDAC INC                             | THESE DRAWINGS AND SPECIFICATIONS<br>ARE THE PROPERTY OF EDAC INC.,AND<br>SHALL NOT BE REPRODUCED,OR COPIED<br>OR USED AS THE BASIS FOR THE<br>MANUFACTURE OR SALE OF APPARATUS<br>WITHOUT WRITTEN PERMISSION. | SCALE: 1:1                     | SHEET 1 OF       | 1     |
|  | TORONTO, ONTARIO<br>CANADA           |                                                                                                                                                                                                                | DRAWING NUMBER: 628-009-       | 320-243          | ISSUE |
|  | YOUR CONNECTION TO QUALITY & SERVICE |                                                                                                                                                                                                                | PART NUMBER: 628-009-          | 320-243          | 1     |