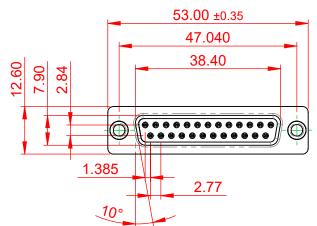

<u>5</u>.6

## NOTES:

MATERIAL:

HOUSING: THERMOPLASTIC POLYESTER, UL94V-0 SHELL: STEEL, NICKEL PLATED CONTACT: COPPER ALLOY, 15µ GOLD PLATED OPERATING TEMPERATURE: -55°C to +85°C

(1)

CURRENT RATING: 3A PER CONTACT CONTACT RESISTANCE: 25mQ MAX. INSULATOR RESISTANCE: 5000MΩ min. DIELECTRIC WITHSTANDING VOLTAGE: 1000V AC rms