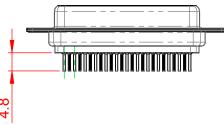

<u>5</u>.6





## NOTES:

MATERIAL:

HOUSING: THERMOPLASTIC POLYESTER, UL94V-0 SHELL: STEEL, NICKEL PLATED CONTACT: COPPER ALLOY, 15µ GOLD PLATED OPERATING TEMPERATURE: -55°C to +85°C

(1)

CURRENT RATING: 3A PER CONTACT CONTACT RESISTANCE: 25mQ MAX. INSULATOR RESISTANCE: 5000MΩ min. DIELECTRIC WITHSTANDING VOLTAGE: 1000V AC rms

|                                        | 628 SERIES D-SUB CONNECTOR                                                                                                                                                                                     |                          | SW REFERENCE NO.: 628 ASSEMBLY |       |  |
|----------------------------------------|--------------------------------------------------------------------------------------------------------------------