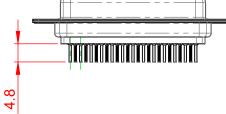

ASIS FOR THE<br>MANUFACTURE OR SALE OF APPARATUS<br>WITHOUT WRITTEN PERMISSION. | SCALE: 1:1               | SHEET 1 OF                     | 1     |  |
|                                        |                                                                                                                                                                                                                | DRAWING NUMBER: 628-025- | 320-041                        | ISSUE |  |
| YOUR CONNECTION TO QUALITY & SERVICE   |                                                                                                                                                                                                                | PART NUMBER: 628-025-    | 320-041                        | 1     |  |





THIS SERIES FULLY CONFORMS TO THE EUROPEAN UNION DIRECTIVES 2011/65/EU FOR RoHS COMPLIANCY.