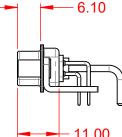

## + 11.00

NOTES:

MATERIAL: HOUSING: SHELL: CONTACT:

**OPERATING TEMPERATURE:** 

.X ±0.25 .XX ±0.13 .XXX ±0.05

10A (CURRENT) POWER/CO-AX CONTACT RATING: (IF PRESENT) SIGNAL CONTACT CURRENT RATING: 5A PER CONTACT SIGNAL CONTACT RESISTANCE:  $10m\Omega$  MAX.