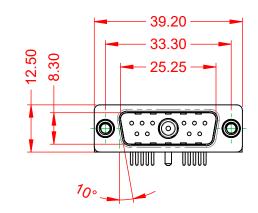

## + 11.00

NOTES:

MATERIAL: HOUSING: SHELL: CONTACT:

**OPERATING TEMPERATURE:** 

.X ±0.25 .XX ±0.13 .XXX ±0.05

10A (CURRENT) POWER/CO-AX CONTACT RATING: (IF PRESENT) SIGNAL CONTACT CURRENT RATING: 5A PER CONTACT SIGNAL CONTACT RESISTANCE:  $10m\Omega$  MAX.

**INSULATOR RESISTANCE:** DIELECTRIC WITHSTANDING VOLTAGE: 5000MΩ min.

1000V AC rms

-55°C ~ 125°C

THERMOPLASTIC POLYESTER, UL94V-0

COPPER ALLOY, 30µ" GOLD PLATED

STEEL, NICKEL PLATED

|                                      |                                                                 |                                      |                   | SW REFERENCE NO.: 629 COMBO ASSEMBLY |                  |    |  |
|--------------------------------------|-----------------------------------------------------------------|--------------------------------------|-------------------|--------------------------------------|------------------|----|--|
| COMBINATION                          | COMBINATION D-SUB                                               |                                      | COMBINATION D-SUB |                                      | DATE: JAN. 01/20 | 19 |  |
|                                      |                                                                 |                                      | DATE:             |                                      |                  |    |  |
| EDAC INC                             | ARE THE PROPERTY OF EDAC INC.,AND                               | SCALE: (IN C.A.D. 1:1)               | SHEET 1 OF        | 2                                    |                  |    |  |
| TORONTO, ONTARIO<br>CANADA           |                                                                 | DRAWING NUMBER: 629-11W <sup>7</sup> | 1650-1N6          | ISSUE                                |                  |    |  |
| YOUR CONNECTION TO QUALITY & SERVICE | MANUFACTURE OR SALE OF APPARATUS<br>WITHOUT WRITTEN PERMISSION. | PART NUMBER: 629-11W <sup>7</sup>    | 1650-1N6          | 1                                    |                  |    |  |