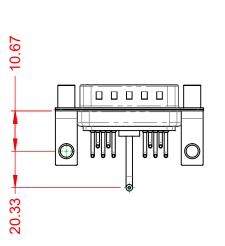

## + 11.00

NOTES:

MATERIAL: HOUSING: SHELL: CONTACT:

**OPERATING TEMPERATURE:** 

.X ±0.25 .XX ±0.13 .XXX ±0.05

10A (CURRENT) POWER/CO-AX CONTACT RATING: (IF PRESENT) SIGNAL CONTACT CURRENT RATING: 5A PER CONTACT SIGNAL CONTACT RESISTANCE:  $10m\Omega$  MAX.

**INSULATOR RESISTANCE:** DIELECTRIC WITHSTANDING VOLTAGE: 5000MΩ min.

1000V AC rms

-55°C ~ 125°C

THERMOPLASTIC POLYESTER, UL94V-0

COPPER ALLOY, 30µ" GOLD PLATED

STEEL, NICKEL PLATED

|                                      |                                                                 |                                      |                   | SW REFERENCE NO.: 629 COMBO ASSEMBLY |                  |    |  |
|--------------------------------------|-----------------------------------------------------------------|--------------------------------------|-------------------|--------------------------------------|------------------|----|--|
| COMBINATION                          | COMBINATION D-SUB                                               |                                      | COMBINATION D-SUB |                                      | DATE: JAN. 01/20 | 19 |  |
|                                      |                                                                 |                                      | DATE:             |                                      |                  |    |  |
| EDAC INC                             | ARE THE PROPERTY OF EDAC INC.,AND                               | SCALE: (IN C.A.D. 1:1)               | SHEET 1 OF        | 2                                    |                  |    |  |
| TORONTO, ONTARIO<br>CANADA           |                                                                 | DRAWING NUMBER: 629-11W <sup>7</sup> | 1650-1N6          | ISSUE                                |                  |    |  |
| YOUR CONNECTION TO QUALITY & SERVICE | MANUFACTURE OR SALE OF APPARATUS<br>WITHOUT WRITTEN PERMISSION. | PART NUMBER: 629-11W <sup>7</sup>    | 1650-1N6          | 1                                    |                  |    |  |