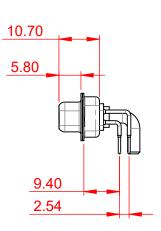

**INSULATOR RESISTANCE:** 5000MΩ min. DIELECTRIC WITHSTANDING VOLTAGE: 1000V AC rms

.XX ±0.13

.XXX ±0.05

|  | COMBINATION D-SUB                                                              |                                                                                                                                                                                                                | SW REFERENCE NO.: 630 COMBO ASSEMBLY |                  |       |
|--|--------------------------------------------------------------------------------|----------------------------------------------------------------------------------------------------------------------------------------------------------------------------------------------------------------|--------------------------------------|------------------|-------|
|  |                                                                                |                                                                                                                                                                                                                | DRAWN: C.B                           | DATE: JAN. 01/20 | 19    |
|  |                                                                                |                                                                                                                                                                                                                | CHECKED:                             | DATE:            |       |
|  | EDAC INC<br>TORONTO, ONTARIO<br>CANADA<br>YOUR CONNECTION TO QUALITY & SERVICE | THESE DRAWINGS AND SPECIFICATIONS<br>ARE THE PROPERTY OF EDAC INC.,AND<br>SHALL NOT BE REPRODUCED,OR COPIED<br>OR USED AS THE BASIS FOR THE<br>MANUFACTURE OR SALE OF APPARATUS<br>WITHOUT WRITTEN PERMISSION. | SCALE: (IN C.A.D. 1:1)               | SHEET 1 OF       | 2     |
|  |                                                                                |                                                                                                                                                                                                                | DRAWING NUMBER: 630-21W1240-3T1      |                  | ISSUE |
|  |                                                                                |                                                                                                                                                                                                                | PART NUMBER: 630-21W                 | 1240-3T1         | 1     |