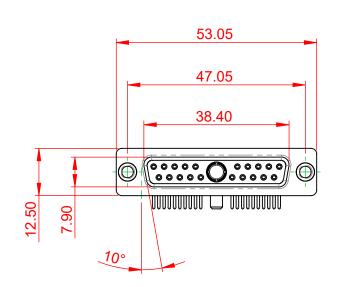

**INSULATOR RESISTANCE:** 5000MΩ min. DIELECTRIC WITHSTANDING VOLTAGE: 1000V AC rms

.XX ±0.13

.XXX ±0.05

|  | COMBINATION D-SUB                                                              |                                                                                                                                                                                                                | SW REFERENCE NO.: 630 COMBO ASSEMBLY |                  |       |
|--|--------------------------------------------------------------------------------|----------------------------------------------------------------------------------------------------------------------------------------------------------------------------------------------------------------|--------------------------------------|------------------|-------|
|  |                                                                                |                                                                                                                                                                                                                | DRAWN: C.B                           | DATE: JAN. 01/20 | 19    |
|  |                                                                                |                                                                                                                                                                                                                | CHECKED:                             | DATE:            |       |
|  | EDAC INC<br>TORONTO, ONTARIO<br>CANADA<br>YOUR CONNECTION TO QUALITY & SERVICE | THESE DRAWINGS AND SPECIFICATIONS<br>ARE THE PROPERTY OF EDAC INC.,AND<br>SHALL NOT BE REPRODUCED,OR COPIED<br>OR USED AS THE BASIS FOR THE<br>MANUFACTURE OR SALE OF APPARATUS<br>WITHOUT WRITTEN PERMISSION. | SCALE: (IN C.A.D. 1:1)               | SHEET 1 OF       | 2     |
|  |                                                                                |                                                                                                                                                                                                                | DRAWING NUMBER: 630-21W1240-3T1      |                  | ISSUE |
|  |                                                                                |                                                                                                                                                                                                                | PART NUMBER: 630-21W                 | 1240-3T1         | 1     |