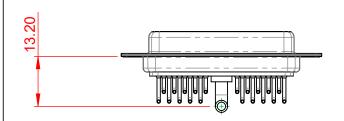

**INSULATOR RESISTANCE:** 5000MΩ min. DIELECTRIC WITHSTANDING VOLTAGE: 1000V AC rms

.XX ±0.13

.XXX ±0.05

|  | COMBINATION D-SUB                                                              |                                                                                                                                                                                                                | SW REFERENCE NO.: 630 COMBO ASSEMBLY |                  |       |
|--|--------------------------------------------------------------------------------|----------------------------------------------------------------------------------------------------------------------------------------------------------------------------------------------------------------|--------------------------------------|------------------|-------|
|  |                                                                                |                                                                                                                                                                                                                | DRAWN: C.B                           | DATE: JAN. 01/20 | 19    |
|  |                                                                                |                                                                                                                                                                                                                | CHECKED:                             | DATE:            |       |
|  | EDAC INC<br>TORONTO, ONTARIO<br>CANADA<br>YOUR CONNECTION TO QUALITY & SERVICE | THESE DRAWINGS AND SPECIFICATIONS<br>ARE THE PROPERTY OF EDAC INC.,AND<br>SHALL NOT BE REPRODUCED,OR COPIED<br>OR USED AS THE BASIS FOR THE<br>MANUFACTURE OR SALE OF APPARATUS<br>WITHOUT WRITTEN PERMISSION. | SCALE: (IN C.A.D. 1:1)               | SHEET 1 OF       | 2     |
|  |                                                                                |                                                                                                                                                                                                                | DRAWING NUMBER: 630-21W1240-3T1      |                  | ISSUE |
|  |                                                                                |                                                                                                                                                                                                                | PART NUMBER: 630-21W                 | 1240-3T1         | 1     |