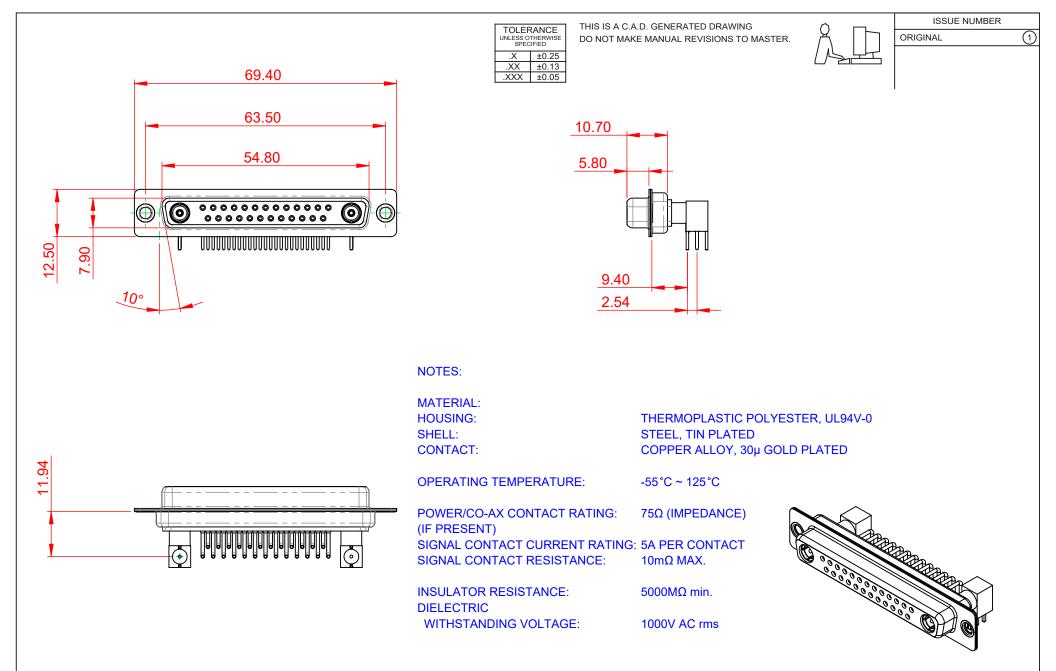

| Γ | COMBINATION D-SUB                    |                                                                        | SW REFERENCE NO.: 630 COMBO ASSEMBLY |                  |       |
|---|--------------------------------------|------------------------------------------------------------------------|--------------------------------------|------------------|-------|
|   |                                      |                                                                        | DRAWN: C.B                           | DATE: JAN. 01/20 | 19    |
|   |                                      |                                                                        | CHECKED:                             | DATE:            |       |
| Γ | EDAC INC                             | THESE DRAWINGS AND SPECIFICATIONS<br>ARE THE PROPERTY OF EDAC INC.,AND | SCALE: (IN C.A.D. 1:1)               | SHEET 1 OF       | 2     |
|   |                                      | SHALL NOT BE REPRODUCED, OR COPIED<br>OR USED AS THE BASIS FOR THE     | DRAWING NUMBER: 630-27W2640-7T1      |                  | ISSUE |
|   | YOUR CONNECTION TO QUALITY & SERVICE | MANUFACTURE OR SALE OF APPARATUS<br>WITHOUT WRITTEN PERMISSION.        | PART NUMBER: 630-27W                 | 2640-7T1         | 1     |