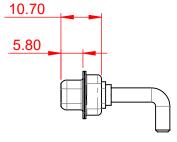

## NOTES:

MATERIAL: HOUSING: SHELL: CONTACT:

THERMOPLASTIC POLYESTER, UL94V-0 STEEL, NICKEL PLATED COPPER ALLOY, GOLD FLASH PLATED

OPERATING TEMPERATURE:

.XX ±0.13

.XXX ±0.05

POWER/CO-AX CONTACT RATING:40A (CURRENT)(IF PRESENT)SIGNAL CONTACT CURRENT RATING:5A PER CONTACTSIGNAL CONTACT RESISTANCE:10mΩ MAX.INSULATOR RESISTANCE:5000MΩ min.

DIELECTRIC WITHSTANDING VOLTAGE:



-55°C ~ 125°C



|                    | COMBINATION D-SUB                    |                                                                                                                                                                                                                | SW REFERENCE NO.: 630 COMBO ASSEMBLY |                  |       |
|--------------------|--------------------------------------|-