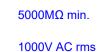

## NOTES:

MATERIAL: HOUSING: SHELL: CONTACT:

THERMOPLASTIC POLYESTER, UL94V-0 STEEL, NICKEL PLATED COPPER ALLOY, GOLD FLASH PLATED

OPERATING TEMPERATURE:

.XX ±0.13

.XXX ±0.05

POWER/CO-AX CONTACT RATING:40A (CURRENT)(IF PRESENT)SIGNAL CONTACT CURRENT RATING:5A PER CONTACTSIGNAL CONTACT RESISTANCE:10mΩ MAX.INSULATOR RESISTANCE:5000MΩ min.

DIELECTRIC WITHSTANDING VOLTAGE:

-55°C ~ 125°C

|                    | COMBINATION D-SUB                    |                                                                                                                                                                                                                | SW REFERENCE NO.: 630 COMBO ASSEMBLY |                  |       |
|--------------------|--------------------------------------|----------------------------------------------------------------------------------------------------------------------------------------------------------------------------------------------------------------|--------------------------------------|------------------|-------|
|                    |                                      |                                                                                                                                                                                                                | DRAWN: C.B                           | DATE: JAN. 01/20 | 19    |
|                    |                                      |                                                                                                                                                                                                                | CHECKED:                             | DATE:            |       |
| YOUR CONNECTION TO | EDAC INC                             | THESE DRAWINGS AND SPECIFICATIONS<br>ARE THE PROPERTY OF EDAC INC.,AND<br>SHALL NOT BE REPRODUCED,OR COPIED<br>OR USED AS THE BASIS FOR THE<br>MANUFACTURE OR SALE OF APPARATUS<br>WITHOUT WRITTEN PERMISSION. | SCALE: (IN C.A.D. 1:1)               | SHEET 1 OF       | 2     |
|                    | TORONTO, ONTARIO<br>CANADA           |                                                                                                                                                                                                                | DRAWING NUMBER: 630-5W5-250-4N1      |                  | ISSUE |
|                    | YOUR CONNECTION TO QUALITY & SERVICE |                                                                                                                                                                                                                | PART NUMBER: 630-5W5                 | -250-4N1         | 1     |