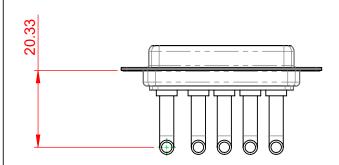

DIELECTRIC WITHSTANDING VOLTAGE:

-55°C ~ 125°C

|                    | COMBINATION D-SUB                    |                                                                                                                                                                                                                | SW REFERENCE NO.: 630 COMBO ASSEMBLY |                  |       |
|--------------------|--------------------------------------|----------------------------------------------------------------------------------------------------------------------------------------------------------------------------------------------------------------|--------------------------------------|------------------|-------|
|                    |                                      |                                                                                                                                                                                                                | DRAWN: C.B                           | DATE: JAN. 01/20 | 19    |
|                    |                                      |                                                                                                                                                                                                                | CHECKED:                             | DATE:            |       |
| YOUR CONNECTION TO | EDAC INC                             | THESE DRAWINGS AND SPECIFICATIONS<br>ARE THE PROPERTY OF EDAC INC.,AND<br>SHALL NOT BE REPRODUCED,OR COPIED<br>OR USED AS THE BASIS FOR THE<br>MANUFACTURE OR SALE OF APPARATUS<br>WITHOUT WRITTEN PERMISSION. | SCALE: (IN C.A.D. 1:1)               | SHEET 1 OF       | 2     |
|                    | TORONTO, ONTARIO<br>CANADA           |                                                                                                                                                                                                                | DRAWING NUMBER: 630-5W5-250-4N1      |                  | ISSUE |
|                    | YOUR CONNECTION TO QUALITY & SERVICE |                                                                                                                                                                                                                | PART NUMBER: 630-5W5                 | -250-4N1         | 1     |