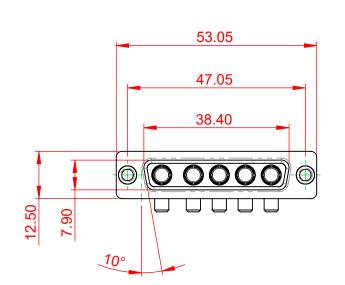

## NOTES:

MATERIAL: HOUSING: SHELL: CONTACT:

THERMOPLASTIC POLYESTER, UL94V-0 STEEL, NICKEL PLATED COPPER ALLOY, GOLD FLASH PLATED

OPERATING TEMPERATURE:

.XX ±0.13

.XXX ±0.05

POWER/CO-AX CONTACT RATING:40A (CURRENT)(IF PRESENT)SIGNAL CONTACT CURRENT RATING:5A PER CONTACTSIGNAL CONTACT RESISTANCE:10mΩ MAX.INSULATOR RESISTANCE:5000MΩ min.

DIELECTRIC WITHSTANDING VOLTAGE:



-55°C ~ 125°C



|                    | COMBINATION D-SUB                    |                                                                                                                                                                                                                | SW REFERENCE NO.: 630 COMBO ASSEMBLY |                  |       |
|--------------------|--------------------------------------