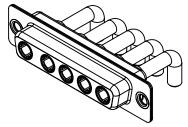

DIELECTRIC WITHSTANDING VOLTAGE:

-55°C ~ 125°C

|                    | COMBINATION D-SUB                    |                                                                                                                                                                                                                | SW REFERENCE NO.: 630 COMBO ASSEMBLY |                  |       |
|--------------------|--------------------------------------|----------------------------------------------------------------------------------------------------------------------------------------------------------------------------------------------------------------|--------------------------------------|------------------|-------|
|                    |                                      |                                                                                                                                                                                                                | DRAWN: C.B                           | DATE: JAN. 01/20 | 19    |
|                    |                                      |                                                                                                                                                                                                                | CHECKED:                             | DATE:            |       |
| YOUR CONNECTION TO | EDAC INC                             | THESE DRAWINGS AND SPECIFICATIONS<br>ARE THE PROPERTY OF EDAC INC.,AND<br>SHALL NOT BE REPRODUCED,OR COPIED<br>OR USED AS THE BASIS FOR THE<br>MANUFACTURE OR SALE OF APPARATUS<br>WITHOUT WRITTEN PERMISSION. | SCALE: (IN C.A.D. 1:1)               | SHEET 1 OF       | 2     |
|                    | TORONTO, ONTARIO<br>CANADA           |                                                                                                                                                                                                                | DRAWING NUMBER: 630-5W5-250-4N1      |                  | ISSUE |
|                    | YOUR CONNECTION TO QUALITY & SERVICE |                                                                                                                                                                                                                | PART NUMBER: 630-5W5                 | -250-4N1         | 1     |