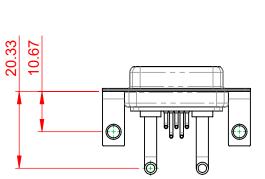

## TOLERANCE UNLESS OTHERWISE SPECIFIED .X ±0.25 .XX ±0.13 .XXX ±0.05

9.40

2.54

10.70

5.80