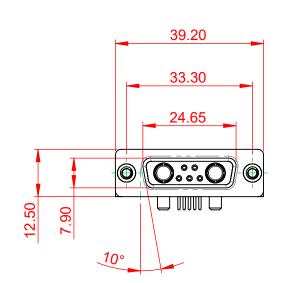

## TOLERANCE UNLESS OTHERWISE SPECIFIED .X ±0.25 .XX ±0.13 .XXX ±0.05

9.40

2.54

10.70

5.80