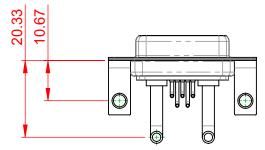

## TOLERANCE UNLESS OTHERWISE SPECIFIED .X ±0.25 .XX ±0.13 .XXX ±0.05

9.40

2.54

10.70

5.80