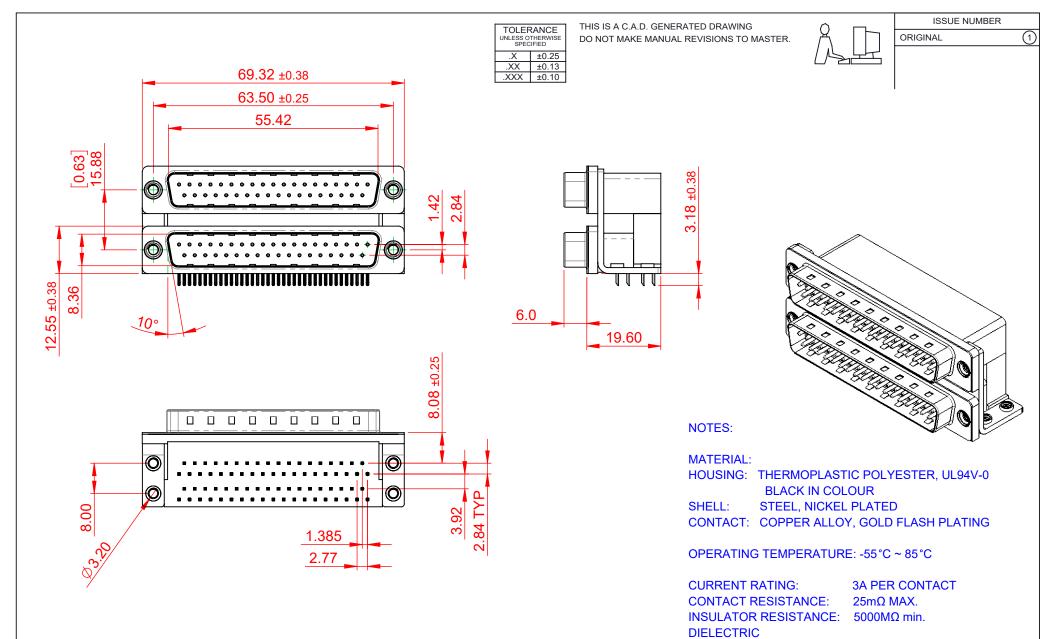

| 661 SERIES D-SUB CONNECTOR | SW REFERENCE NO.: 661 A | SSEMBLY |
|----------------------------|-------------------------|---------|
|                            | DRAWN: C.B              | DATE: A |
|                            | CHECKED:                | DATE:   |

THIS SERIES FULLY CONFORMS TO THE EUROPEAN UNION DIRECTIVES 2011/65/EU FOR RoHS COMPLIANCY.

| 661 SERIES D-SUB CONNECTOR             |                                                                                                                                                                                                                | DRAWN: C.B                      |           | DATE: AUG. 01/2 | 018 |
|----------------------------------------|----------------------------------------------------------------------------------------------------------------------------------------------------------------------------------------------------------------|---------------------------------|-----------|-----------------|-----|
|                                        |                                                                                                                                                                                                                | CHECKED:                        |           | DATE:           |     |
| EDAC INC<br>TORONTO, ONTARIO<br>CANADA | THESE DRAWINGS AND SPECIFICATIONS<br>ARE THE PROPERTY OF EDAC INC.,AND<br>SHALL NOT BE REPRODUCED,OR COPIED<br>OR USED AS THE BASIS FOR THE<br>MANUFACTURE OR SALE OF APPARATUS<br>WITHOUT WRITTEN PERMISSION. | SCALE: 1:1                      |           | SHEET 1 OF      | 1   |
|                                        |                                                                                                                                                                                                                | DRAWING NUMBER: 661-037-264-051 |           | ISSUE           |     |
|                                        |                                                                                                                                                                                                                | PART NUMBER:                    | 661-037-2 | 264-051         | 1   |

WITHSTANDING VOLTAGE: 1000V AC rms