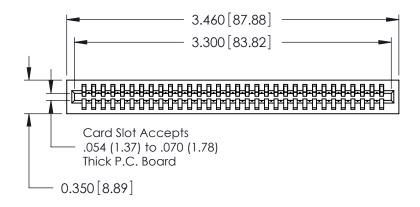

THIS IS A C.A.D. GENERATED DRAWING DO NOT MAKE MANUAL REVISIONS TO MASTER.

ISSUE NUMBER

ORIGINAL

Contact Information
541-Wire Wrap, Regular Point - Tail LG.=.750(19.05)
.100" (2.54mm) Contact Spacing x .200" (5.08mm) Row Spacing

725 Series Ultra-Mate Card Edge Connector - Press Fit

Part Number: 725-032-541-101

YOUR CONNECTION TO QUALITY & SERVICE

**EDAC INC** TORONTO, ONTARIO CANADA

THESE DRAWINGS AND SPECIFICATIONS ARE THE PROPERTY OF EDAC INC., AND SHALL NOT BE REPRODUCED, OR COPIED OR USED AS THE BASIS FOR THE MANUFACTURE OR SALE OF APPARATUS WITHOUT WRITTEN PERMISSION.