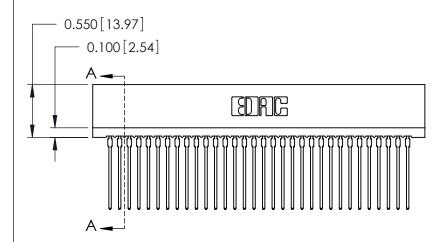

THIS IS A C.A.D. GENERATED DRAWING DO NOT MAKE MANUAL REVISIONS TO MASTER.

ISSUE NUMBER

ORIGINAL

Contact Information
541-Wire Wrap, Regular Point - Tail LG.=.750(19.05)
.100" (2.54mm) Contact Spacing x .200" (5.08mm) Row Spacing

725 Series Ultra-Mate Card Edge Connector - Press Fit

Part Number: 725-032-541-101

YOUR CONNECTION TO QUALITY & SERVICE

**EDAC INC** TORONTO, ONTARIO CANADA

THESE DRAWINGS AND SPECIFICATIONS ARE THE PROPERTY OF EDAC INC., AND SHALL NOT BE REPRODUCED, OR COPIED OR USED AS THE BASIS FOR THE MANUFACTURE OR SALE OF APPARATUS WITHOUT WRITTEN PERMISSION.