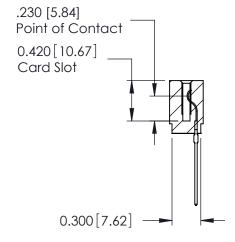

THIS IS A C.A.D. GENERATED DRAWING DO NOT MAKE MANUAL REVISIONS TO MASTER.

ISSUE NUMBER

ORIGINAL

Contact Information
541-Wire Wrap, Regular Point - Tail LG.=.750(19.05)
.100" (2.54mm) Contact Spacing x .200" (5.08mm) Row Spacing

725 Series Ultra-Mate Card Edge Connector - Press Fit

Part Number: 725-032-541-101

YOUR CONNECTION TO QUALITY & SERVICE

**EDAC INC** TORONTO, ONTARIO CANADA

THESE DRAWINGS AND SPECIFICATIONS ARE THE PROPERTY OF EDAC INC., AND SHALL NOT BE REPRODUCED, OR COPIED OR USED AS THE BASIS FOR THE MANUFACTURE OR SALE OF APPARATUS WITHOUT WRITTEN PERMISSION.