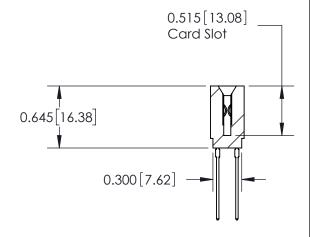

## THIS IS A C.A.D. GENERATED DRAWING DO NOT MAKE MANUAL REVISIONS TO MASTER.

ISSUE NUMBER

ORIGINAL

737-ENG MASTER

SHEET 1 OF 2

ISSUE

J.LSECTIONEAUA28/09 DATE:

Contact Information
541-Wire Wrap, Regular Point - Tail LG.=.750(19.05)
.156" (3.96mm) Contact Spacing x .200" (5.08mm) Row Spacing

| 737 Series Ultra-Mate Card Edge Connector - Press Fit<br>Part Number: 737-012-541-201 |                                                                                                                                                                                                  | ACAD REFERENCE NO. |          |   |
|---------------------------------------------------------------------------------------|--------------------------------------------------------------------------------------------------------------------------------------------------------------------------------------------------|--------------------|----------|---|
|                                                                                       |                                                                                                                                                                                                  | DRAWN:             | J.LS€CTI | C |
|                                                                                       |                                                                                                                                                                                                  | CHECKED:           |          |   |
| EDAC INC TORONTO, ONTARIO CANADA YOUR CONNECTION TO QUALITY & SERVICE                 | THESE DRAWINGS AND SPECIFICATIONS ARE THE PROPERTY OF EDAC INC.,AND SHALL NOT BE REPRODUCED, OR COPIED OR USED AS THE BASIS FOR THE MANUFACTURE OR SALE OF APPARATUS WITHOUT WRITTEN PERMISSION. | SCALE:             |          | 5 |
|                                                                                       |                                                                                                                                                                                                  | DRAWING NUMBER     |          |   |
|                                                                                       |                                                                                                                                                                                                  | 737-ENG MASTER     |          |   |