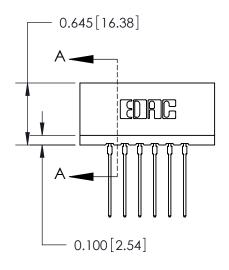

## THIS IS A C.A.D. GENERATED DRAWING DO NOT MAKE MANUAL REVISIONS TO MASTER.

ISSUE NUMBER

ORIGINAL

737-ENG MASTER

SHEET 1 OF 2

ISSUE

J.LSECTIONEAUA28/09 DATE:

Contact Information
541-Wire Wrap, Regular Point - Tail LG.=.750(19.05)
.156" (3.96mm) Contact Spacing x .200" (5.08mm) Row Spacing

| 737 Series Ultra-Mate Card Edge Connector - Press Fit<br>Part Number: 737-012-541-201 |                                                                                                                                                                                                  | ACAD REFERENCE NO. |          |   |
|---------------------------------------------------------------------------------------|--------------------------------------------------------------------------------------------------------------------------------------------------------------------------------------------------|--------------------|----------|---|
|                                                                                       |                                                                                                                                                                                                  | DRAWN:             | J.LS€CTI | C |
|                                                                                       |                                                                                                                                                                                                  | CHECKED:           |          |   |
| EDAC INC TORONTO, ONTARIO CANADA YOUR CONNECTION TO QUALITY & SERVICE                 | THESE DRAWINGS AND SPECIFICATIONS ARE THE PROPERTY OF EDAC INC.,AND SHALL NOT BE REPRODUCED, OR COPIED OR USED AS THE BASIS FOR THE MANUFACTURE OR SALE OF APPARATUS WITHOUT WRITTEN PERMISSION. | SCALE:             |          | 5 |
|                                                                                       |                                                                                                                                                                                                  | DRAWING NUMBER     |          |   |
|                                                                                       |                                                                                                                                                                                                  | 737-ENG MASTER     |          |   |