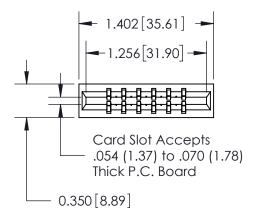

## THIS IS A C.A.D. GENERATED DRAWING DO NOT MAKE MANUAL REVISIONS TO MASTER.

ISSUE NUMBER

ORIGINAL

737-ENG MASTER

SHEET 1 OF 2

ISSUE

J.LSECTIONEAUA28/09 DATE:

Contact Information
541-Wire Wrap, Regular Point - Tail LG.=.750(19.05)
.156" (3.96mm) Contact Spacing x .200" (5.08mm) Row Spacing

| 737 Series Ultra-Mate Card Edge Connector - Press Fit<br>Part Number: 737-012-541-201 |                                                                                                                                                                                                  | ACAD REFERENCE NO. |          |   |
|---------------------------------------------------------------------------------------|--------------------------------------------------------------------------------------------------------------------------------------------------------------------------------------------------|--------------------|----------|---|
|                                                                                       |                                                                                                                                                                                                  | DRAWN:             | J.LS€CTI | C |
|                                                                                       |                                                                                                                                                                                                  | CHECKED:           |          |   |
| EDAC INC TORONTO, ONTARIO CANADA YOUR CONNECTION TO QUALITY & SERVICE                 | THESE DRAWINGS AND SPECIFICATIONS ARE THE PROPERTY OF EDAC INC.,AND SHALL NOT BE REPRODUCED, OR COPIED OR USED AS THE BASIS FOR THE MANUFACTURE OR SALE OF APPARATUS WITHOUT WRITTEN PERMISSION. | SCALE:             |          | 5 |
|                                                                                       |                                                                                                                                                                                                  | DRAWING NUMBER     |          |   |
|                                                                                       |                                                                                                                                                                                                  | 737-ENG MASTER     |          |   |