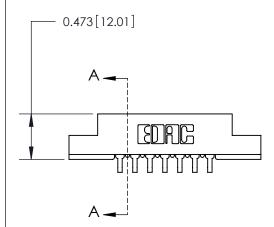

## **Contact Detail**

90 Degree Bend (Code 527 Contacts)

.156 [3.96] Contact Spacing x .200 [5.08] Row Spacing

**See Accompanying Page for:** 

**Contact Bend Details** 

**SECTION A-A** 

.095 [2.41] Point of Contact (Measured from bottom of Card Slot) Card Slot Accepts .054 [1.37] to .070 [1.78] Thick P.C. Board

| 807/857 Series High Temp Card Edge Connector |
|----------------------------------------------|
| Part Number: 807-007-459-108                 |

YOUR CONNECTION TO QUALITY & SERVICE

| ACAD REFERENCE NO. 807 ENG MASTER |                  |
|-----------------------------------|------------------|
| DRAWN: J.LEE                      | DATE: AUG. 11/09 |
| CHECKED:                          | DATE:            |
| SCALE: NTS                        | SHEET 1 OF 2     |
| DRAWING NUMBER                    | ISSUE            |