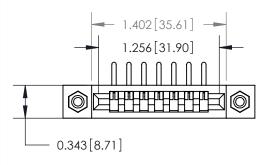

## **Mounting Option**

#4-40 Unified Threaded Inserts

| 807/857 Series High Temp Card Edge Connector |
|----------------------------------------------|
| Part Number: 807-007-459-108                 |

YOUR CONNECTION TO QUALITY & SERVICE

| ACAD REFERENCE NO. 807 ENG MASTER |                  |
|-----------------------------------|------------------|
| DRAWN: J.LEE                      | DATE: AUG. 11/09 |
| CHECKED:                          | DATE:            |
| SCALE: NTS                        | SHEET 1 OF 2     |
| DRAWING NUMBER                    | ISSUE            |