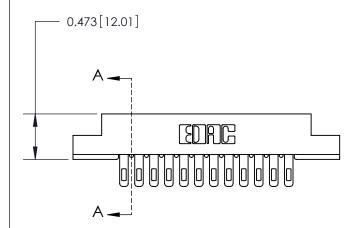

## **Mounting Option**

.128 (3.25) Dia. Mounting Holes

## **Contact Detail**

Wire Hole .087x.013(2.21x0.33) - Tail LG .282(7.16) .156 [3.96] Contact Spacing x .200 [5.08] Row Spacing

**SECTION A-A** 

.095 [2.41] Point of Contact (Measured from bottom of Card Slot)