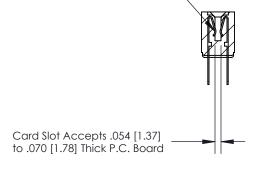

## **Contact Detail**

Wire Hole .087x.013(2.21x0.33) - Tail LG .282(7.16) .156 [3.96] Contact Spacing x .200 [5.08] Row Spacing

**SECTION A-A** 

.095 [2.41] Point of Contact (Measured from bottom of Card Slot)