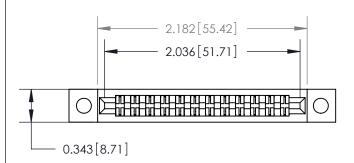

## **Mounting Option**

.128 (3.25) Dia. Mounting Holes

## **Contact Detail**

Wire Hole .087x.013(2.21x0.33) - Tail LG .282(7.16) .156 [3.96] Contact Spacing x .200 [5.08] Row Spacing





**SECTION A-A** 

.095 [2.41] Point of Contact (Measured from bottom of Card Slot)



**See Accompanying Page for:** 

**Contact Bend Details** 

807/857 Series High Temp Card Edge Connector Part Number: 807-024-400-202



| ACAD REFERENCE NO. 807 ENG MASTER |                  |
|-----------------------------------|------------------|
| DRAWN: J.LEE                      | DATE: AUG. 11/09 |
| CHECKED:                          | DATE:            |
| SCALE: NTS                        | SHEET 1 OF 2     |
| DRAWING NUMBER                    | ISSUE            |

807 Assembly