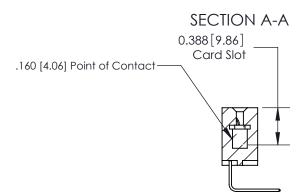

## 833 Series High Temp Card Edge Connector Part Number: 833-015-558-607

Bend Detail
Mounting Options

DO NOT MAKE MANUAL REVISIONS TO MASTER.

THIS IS A C.A.D. GENERATED DRAWING

| Q |  |
|---|--|
|   |  |
|   |  |

## **Contact Detail**

558-90 Degree Bend (Code 541 Contacts)

.156 [3.96] Contact Spacing x .200 [5.08] Row Spacing

**See Accompanying Page for:** 