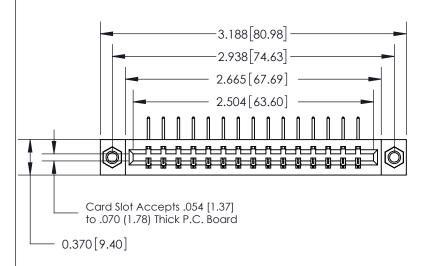

## 833 Series High Temp Card Edge Connector Part Number: 833-015-558-607

Bend Detail
Mounting Options

DO NOT MAKE MANUAL REVISIONS TO MASTER.

THIS IS A C.A.D. GENERATED DRAWING

| Q |  |
|---|--|
|   |  |
|   |  |

## **Contact Detail**

558-90 Degree Bend (Code 541 Contacts)

.156 [3.96] Contact Spacing x .200 [5.08] Row Spacing

**See Accompanying Page for:** 