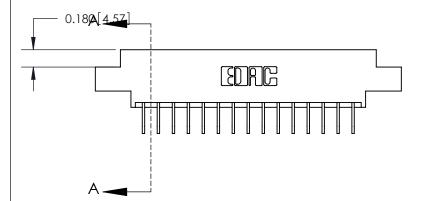

## 833 Series High Temp Card Edge Connector Part Number: 833-015-558-607

Bend Detail
Mounting Options

DO NOT MAKE MANUAL REVISIONS TO MASTER.

THIS IS A C.A.D. GENERATED DRAWING

| Q |  |
|---|--|
|   |  |
|   |  |

**Mounting Option** 

07-M3-0.5 Metric Threaded Inserts