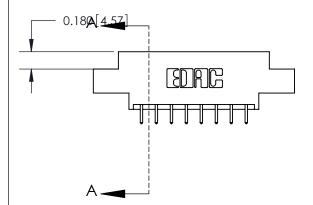

ORIGINAL (1)

ORIGINAL

| 833 Series High Temp Card Edge Connector<br>Contact Bend Detail |                                                                                                                                                                                                 | ACAD REFERENCE NO. | 833 ENG MASTER   |               |
|-----------------------------------------------------------------|-------------------------------------------------------------------------------------------------------------------------------------------------------------------------------------------------|--------------------|------------------|---------------|
|                                                                 |                                                                                                                                                                                                 | DRAWN: J.LEE       | DATE: OCT. 14/09 |               |
|                                                                 |                                                                                                                                                                                                 | CHECKED: DATE:     |                  |               |
| TORONTO, ONTARIO OF CANADA                                      | THESE DRAWINGS AND SPECIFICATIONS ARE THE PROPERTY OF EDAC INC.,AND SHALL NOT BE REPRODUCED,OR COPIED OR USED AS THE BASIS FOR THE MANUFACTURE OR SALE OF APPARATUS WITHOUT WRITTEN PERMISSION. | SCALE: NTS         | SHEET 2          | 2 <b>OF</b> 3 |
|                                                                 |                                                                                                                                                                                                 | DRAWING NUMBER     |                  | ISSUE         |
|                                                                 |                                                                                                                                                                                                 | 833 Assembly       |                  | 1             |