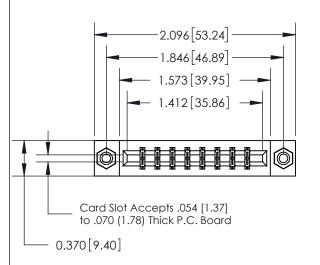

## **See Accompanying Page for:**

- **Bend Detail**
- **Mounting Options**

THIS IS A C.A.D. GENERATED DRAWING DO NOT MAKE MANUAL REVISIONS TO MASTER.

ISSUE NUMBER ORIGINAL

1

|                               | SECTION A-A  |
|-------------------------------|--------------|
|                               | 0.388 [9.86] |
|                               | Card Slot    |
| .160 [4.06] Point of Contact— |              |
|                               |              |
|                               |              |

| 833 Serie | es High Temp Card Edge Connector |
|-----------|----------------------------------|
| Part Nur  | mber: 833-016-521-808            |

**EDAC INC** TORONTO, ONTARIO CANADA

THESE DRAWINGS AND SPECIFICATIONS ARE THE PROPERTY OF EDAC INC., AND SHALL NOT BE REPRODUCED, OR COPIED OR USED AS THE BASIS FOR THE MANUFACTURE OR SALE OF APPARATUS WITHOUT WRITTEN PERMISSION.