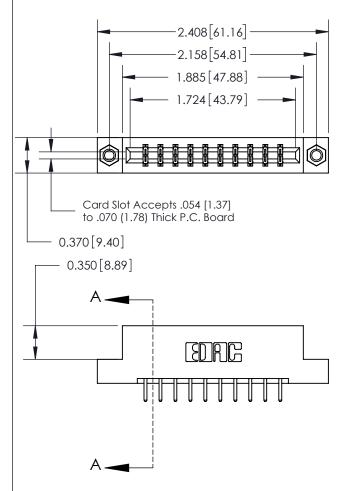

THIS IS A C.A.D. GENERATED DRAWING DO NOT MAKE MANUAL REVISIONS TO MASTER.

ORIGINAL

| .160 [4.06] Point of Contact— | SECTION A-A<br>0.388 [9.86]<br>Card Slot |
|-------------------------------|------------------------------------------|
|                               |                                          |
|                               |                                          |
|                               |                                          |

833 Series High Temp Card Edge Connector Part Number: 833-020-520-207

**EDAC INC** TORONTO, ONTARIO CANADA

THESE DRAWINGS AND SPECIFICATIONS ARE THE PROPERTY OF EDAC INC.,AND SHALL NOT BE REPRODUCED, OR COPIED OR USED AS THE BASIS FOR THE MANUFACTURE OR SALE OF APPARATUS WITHOUT WRITTEN PERMISSION.

| ACAD REFERENCE NO. | 833 ENG MASTER   |  |  |
|--------------------|------------------|--|--|
| DRAWN: J.LEE       | DATE: OCT. 14/09 |  |  |
| CHECKED:           | DATE:            |  |  |
| SCALE: NTS         | SHEET 1 OF 3     |  |  |
| DRAWING NUMBER     | ISSUE            |  |  |
| 833 Assembly       | 1                |  |  |