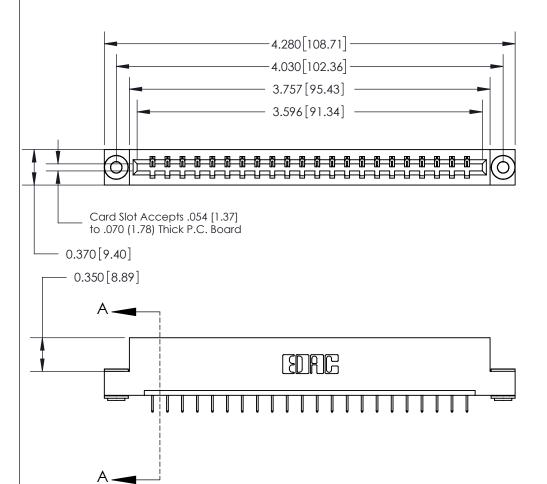

ORIGINAL

833 Series High Temp Card Edge Connector Part Number: 833-022-524-103

**EDAC INC** TORONTO, ONTARIO CANADA

THESE DRAWINGS AND SPECIFICATIONS ARE THE PROPERTY OF EDAC INC.,AND SHALL NOT BE REPRODUCED, OR COPIED OR USED AS THE BASIS FOR THE MANUFACTURE OR SALE OF APPARATUS WITHOUT WRITTEN PERMISSION.

| ACAD REFERENCE NO. | 833 ENG MASTER   |  |  |
|--------------------|------------------|--|--|
| DRAWN: J.LEE       | DATE: OCT. 14/09 |  |  |
| CHECKED:           | DATE:            |  |  |
| SCALE: NTS         | SHEET 1 OF 3     |  |  |
| DRAWING NUMBER     | ISSUE            |  |  |
| 833 Assembly       | 1                |  |  |