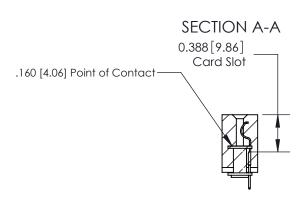

ORIGINAL

833 Series High Temp Card Edge Connector Part Number: 833-022-524-103

**EDAC INC** TORONTO, ONTARIO CANADA

THESE DRAWINGS AND SPECIFICATIONS ARE THE PROPERTY OF EDAC INC.,AND SHALL NOT BE REPRODUCED, OR COPIED OR USED AS THE BASIS FOR THE MANUFACTURE OR SALE OF APPARATUS WITHOUT WRITTEN PERMISSION.

| ACAD REFERENCE NO. | 833 ENG MASTER   |  |  |
|--------------------|------------------|--|--|
| DRAWN: J.LEE       | DATE: OCT. 14/09 |  |  |
| CHECKED:           | DATE:            |  |  |
| SCALE: NTS         | SHEET 1 OF 3     |  |  |
| DRAWING NUMBER     | ISSUE            |  |  |
| 833 Assembly       | 1                |  |  |