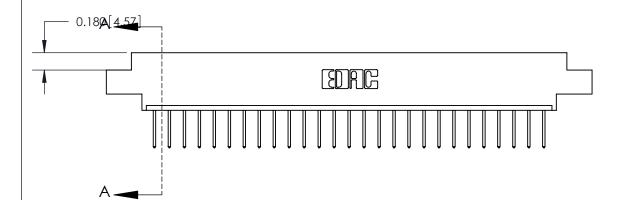

-5.060[128.52]--4.810[122.17]-4.537 [115.24] -4.376[111.15] -Card Slot Accepts .054 [1.37] to .070 (1.78) Thick P.C. Board 0.370 [9.40]

## See Accompanying Page for:

- **Bend Detail**
- **Mounting Options**

833 Series High Temp Card Edge Connector Part Number: 833-027-523-602

**EDAC INC** TORONTO, ONTARIO CANADA

THESE DRAWINGS AND SPECIFICATIONS ARE THE PROPERTY OF EDAC INC.,AND SHALL NOT BE REPRODUCED, OR COPIED OR USED AS THE BASIS FOR THE MANUFACTURE OR SALE OF APPARATUS WITHOUT WRITTEN PERMISSION.