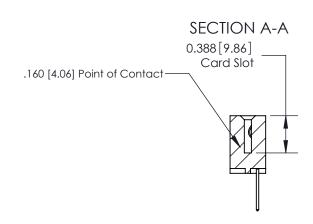

-5.060[128.52]--4.810[122.17]-4.537 [115.24] -4.376[111.15] -Card Slot Accepts .054 [1.37] to .070 (1.78) Thick P.C. Board 0.370 [9.40]