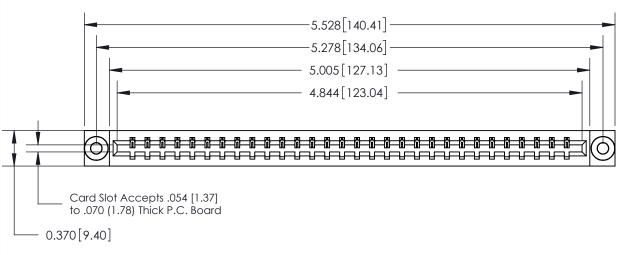

## See Accompanying Page for:

- **Bend Detail**
- **Mounting Options**

833 Series High Temp Card Edge Connector Part Number: 833-030-544-603

YOUR CONNECTION TO QUALITY & SERVICE

**EDAC INC** TORONTO, ONTARIO CANADA

SECTION A-A 0.388 [9.86] Card Slot .160 [4.06] Point of Contact-