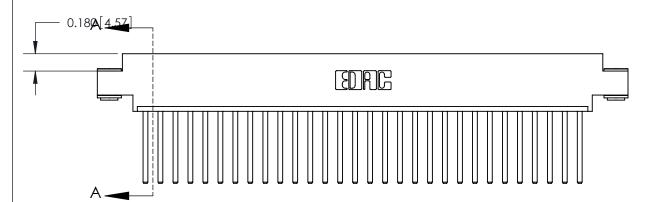

ORIGINAL (1)

ORIGINAL

| 833 Series High Temp Card Edge Connector<br>Contact Bend Detail |                                                                                                                                                                                                   | ACAD REFERENCE NO. | 833 ENG MASTER   |               |
|-----------------------------------------------------------------|---------------------------------------------------------------------------------------------------------------------------------------------------------------------------------------------------|--------------------|------------------|---------------|
|                                                                 |                                                                                                                                                                                                   | DRAWN: J.LEE       | DATE: OCT. 14/09 |               |
|                                                                 |                                                                                                                                                                                                   | CHECKED: DATE:     |                  |               |
| TORONTO, ONTARIO A S CANADA                                     | THESE DRAWINGS AND SPECIFICATIONS ARE THE PROPERTY OF EDAC INC., AND SHALL NOT BE REPRODUCED, OR COPIED OR USED AS THE BASIS FOR THE MANUFACTURE OR SALE OF APPARATUS WITHOUT WRITTEN PERMISSION. | SCALE: NTS         | SHEET 2          | 2 <b>OF</b> 3 |
|                                                                 |                                                                                                                                                                                                   | DRAWING NUMBER     |                  | ISSUE         |
|                                                                 |                                                                                                                                                                                                   | 833 Assembly       |                  | 1             |