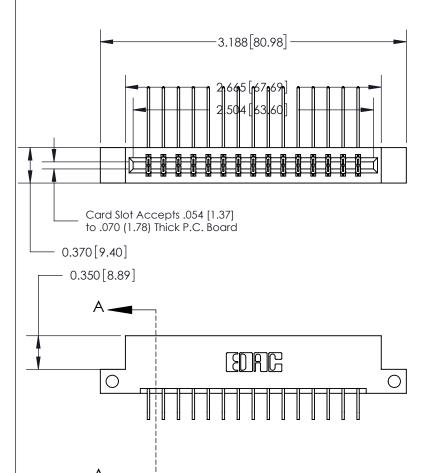

| ACAD REFERENCE NO. | 833 ENG MASTER   |  |  |
|--------------------|------------------|--|--|
| DRAWN: J.LEE       | DATE: OCT. 14/09 |  |  |
| CHECKED:           | DATE:            |  |  |
| SCALE: NTS         | SHEET 1 OF 3     |  |  |
| DRAWING NUMBER     | ISSUE            |  |  |
| 833 Assembly       | 1                |  |  |