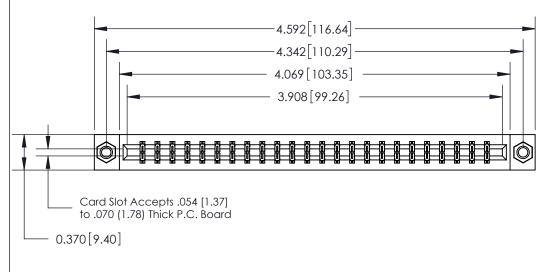

## **See Accompanying Page for:**

- **Bend Detail**
- **Mounting Options**

833 Series High Temp Card Edge Connector Part Number: 833-048-556-807

**EDAC INC** TORONTO, ONTARIO CANADA

THESE DRAWINGS AND SPECIFICATIONS ARE THE PROPERTY OF EDAC INC.,AND SHALL NOT BE REPRODUCED, OR COPIED OR USED AS THE BASIS FOR THE MANUFACTURE OR SALE OF APPARATUS WITHOUT WRITTEN PERMISSION.

| ACAD REFERENCE NO. | 833 ENG MASTER   |  |  |
|--------------------|------------------|--|--|
| DRAWN: J.LEE       | DATE: OCT. 14/09 |  |  |
| CHECKED:           | DATE:            |  |  |
| SCALE: NTS         | SHEET 1 OF 3     |  |  |
| DRAWING NUMBER     | ISSUE            |  |  |
| 833 Assembly       | 1                |  |  |