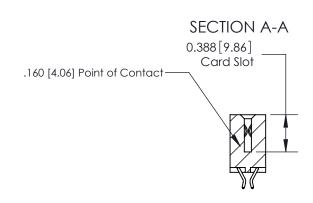

## **Contact Detail**

556-Extender Board Bend (Code 520 Contacts)

.156 [3.96] Contact Spacing x .200 [5.08] Row Spacing

THIS IS A C.A.D. GENERATED DRAWING DO NOT MAKE MANUAL REVISIONS TO MASTER.

ISSUE NUMBER

ORIGINAL (1)

ORIGINAL

| 833 Series High Temp Card Edge Connector<br>Contact Bend Detail |                                                                                                                                                                                                 | ACAD REFERENCE NO. | 833 ENG MASTER   |               |
|-----------------------------------------------------------------|-------------------------------------------------------------------------------------------------------------------------------------------------------------------------------------------------|--------------------|------------------|---------------|
|                                                                 |                                                                                                                                                                                                 | DRAWN: J.LEE       | DATE: OCT. 14/09 |               |
|                                                                 |                                                                                                                                                                                                 | CHECKED: DATE:     |                  |               |
| TORONTO, ONTARIO CANADA                                         | THESE DRAWINGS AND SPECIFICATIONS ARE THE PROPERTY OF EDAC INC.,AND SHALL NOT BE REPRODUCED,OR COPIED OR USED AS THE BASIS FOR THE MANUFACTURE OR SALE OF APPARATUS WITHOUT WRITTEN PERMISSION. | SCALE: NTS         | SHEET 2          | 2 <b>OF</b> 3 |
|                                                                 |                                                                                                                                                                                                 | DRAWING NUMBER     |                  | ISSUE         |
|                                                                 |                                                                                                                                                                                                 | 833 Assembly       |                  | 1             |