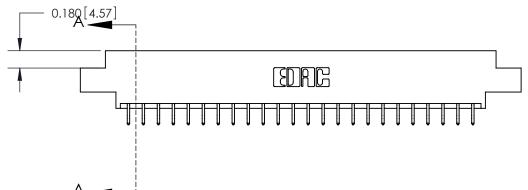

## **Contact Detail**

556-Extender Board Bend (Code 520 Contacts)

.156 [3.96] Contact Spacing x .200 [5.08] Row Spacing

THIS IS A C.A.D. GENERATED DRAWING DO NOT MAKE MANUAL REVISIONS TO MASTER.

ISSUE NUMBER

ORIGINAL (1)

ORIGINAL

| 833 Series High Temp Card Edge Connector<br>Contact Bend Detail |                                                                                                                                                                                                 | ACAD REFERENCE NO. | 833 ENG MASTER   |               |
|-----------------------------------------------------------------|-------------------------------------------------------------------------------------------------------------------------------------------------------------------------------------------------|--------------------|------------------|---------------|
|                                                                 |                                                                                                                                                                                                 | DRAWN: J.LEE       | DATE: OCT. 14/09 |               |
|                                                                 |                                                                                                                                                                                                 | CHECKED: DATE:     |                  |               |
| TORONTO, ONTARIO CANADA                                         | THESE DRAWINGS AND SPECIFICATIONS ARE THE PROPERTY OF EDAC INC.,AND SHALL NOT BE REPRODUCED,OR COPIED OR USED AS THE BASIS FOR THE MANUFACTURE OR SALE OF APPARATUS WITHOUT WRITTEN PERMISSION. | SCALE: NTS         | SHEET 2          | 2 <b>OF</b> 3 |
|                                                                 |                                                                                                                                                                                                 | DRAWING NUMBER     |                  | ISSUE         |
|                                                                 |                                                                                                                                                                                                 | 833 Assembly       |                  | 1             |