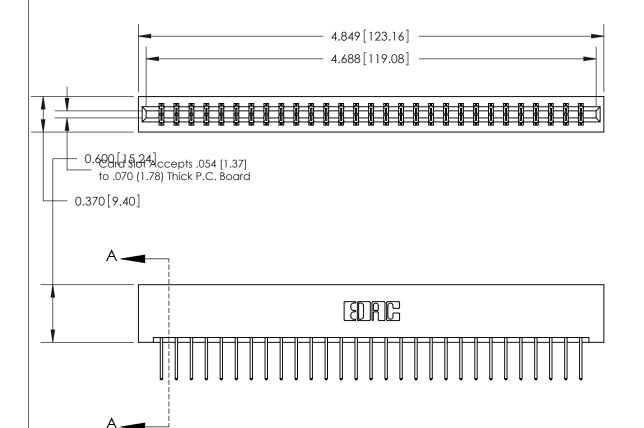

## **See Accompanying Page for:**

- **Bend Detail**
- **Mounting Options**

833 Series High Temp Card Edge Connector Part Number: 833-058-523-201

**EDAC INC** TORONTO, ONTARIO CANADA

THESE DRAWINGS AND SPECIFICATIONS ARE THE PROPERTY OF EDAC INC.,AND SHALL NOT BE REPRODUCED, OR COPIED OR USED AS THE BASIS FOR THE MANUFACTURE OR SALE OF APPARATUS WITHOUT WRITTEN PERMISSION.