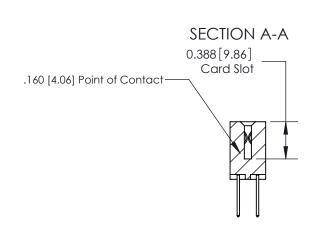

## **Contact Detail**

523-P.C. Tail .025 Sq.(0.64 Sq.) - Tail LG=.390(9.91) .156 [3.96] Contact Spacing x .200 [5.08] Row Spacing THIS IS A C.A.D. GENERATED DRAWING DO NOT MAKE MANUAL REVISIONS TO MASTER.