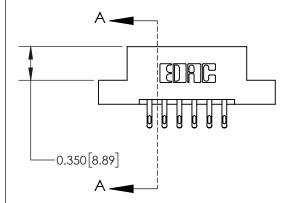

## **Mounting Option**

04-.156 (3.96) Dia. Mounting Holes

ISSUE NUMBER

ORIGINAL

1

| IAKE MANUAL REVISIONS TO MASTER. |  |
|----------------------------------|--|
|                                  |  |

| 837/887 Series High Temp Card Edge Connector |
|----------------------------------------------|
| Part Number: 837-012-555-204                 |