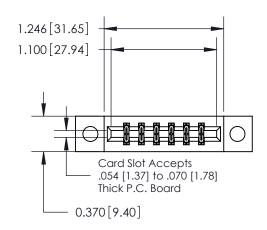

## **Mounting Option**

04-.156 (3.96) Dia. Mounting Holes

ISSUE NUMBER

ORIGINAL

1

| IAKE MANUAL REVISIONS TO MASTER. |  |
|----------------------------------|--|
|                                  |  |

| 837/887 Series High Temp Card Edge Connector |
|----------------------------------------------|
| Part Number: 837-012-555-204                 |