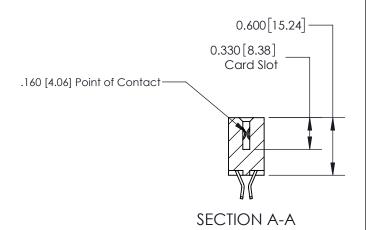

## **Contact Detail**

555-Extender Board Bend (Code 500 Contacts)

.156 [3.96] Contact Spacing x .200 [5.08] Row Spacing

**See Accompanying Page for:** 

**Contact Bend Details** 

THIS IS A C.A.D. GENERATED DRAWING DO NOT MAK

ISSUE NUMBER

ORIGINAL

1

| IAKE MANUAL REVISIONS TO MASTER. |  |
|----------------------------------|--|
|                                  |  |

| 837/887 Series High Temp Card Edge Connector |
|----------------------------------------------|
| Part Number: 837-012-555-204                 |