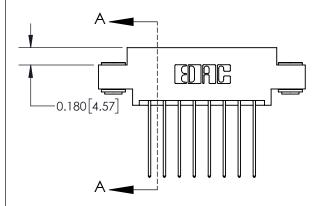

## **Contact Detail**

541-Wire Wrap .025 Sq.(0.64 Sq.) - Tail LG=.750(19.05) .156 [3.96] Contact Spacing x .200 [5.08] Row Spacing

**See Accompanying Page for:** 

**Contact Bend Details** 

THIS IS A C.A.D. GENERATED DRAWING DO NOT MAKE MANUAL REVISIONS TO MASTER.