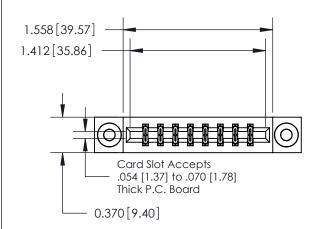

**Mounting Option** 

03-.116 (2.95) I.D. Floating Eyelets

## **Contact Detail**

541-Wire Wrap .025 Sq.(0.64 Sq.) - Tail LG=.750(19.05) .156 [3.96] Contact Spacing x .200 [5.08] Row Spacing





**See Accompanying Page for:** 

**Contact Bend Details** 

THIS IS A C.A.D. GENERATED DRAWING DO NOT MAKE MANUAL REVISIONS TO MASTER.



ISSUE NUMBER ORIGINAL





837/887 Series High Temp Card Edge Connector Part Number: 837-016-541-803



**EDAC INC** TORONTO, ONTARIO CANADA

THESE DRAWINGS AND SPECIFICATIONS ARE THE PROPERTY OF EDAC INC.,AND SHALL NOT BE REPRODUCED, OR COPIED OR USED AS THE BASIS FOR THE MANUFACTURE OR SALE OF APPARATUS WITHOUT WRITTEN PERMISSION.

| ACAD REFERENCE NO. | 837 ENG MASTER   |  |  |
|--------------------|------------------|--|--|
| DRAWN: J.LEE       | DATE: OCT. 06/09 |  |  |
| CHECKED:           | DATE:            |  |  |
| SCALE: NTS         | SHEET 1 OF 2     |  |  |
| DRAWING NUMBER     | ISSUE            |  |  |
| 837 Assembly       | 1