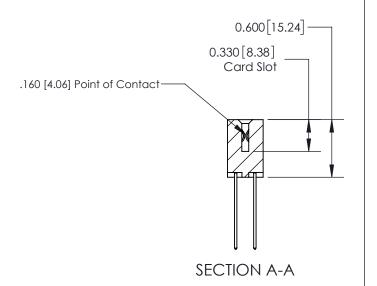

ISSUE NUMBER

ORIGINAL

1

| 837/887 Series High Temp Card Edge Connector<br>Contact Bend Detail |                                                                                                                                     | ACAD REFERENCE NO. | 837 ENG MASTER   |               |
|---------------------------------------------------------------------|-------------------------------------------------------------------------------------------------------------------------------------|--------------------|------------------|---------------|
|                                                                     |                                                                                                                                     | DRAWN: J.LEE       | DATE: OCT. 06/09 |               |
|                                                                     |                                                                                                                                     | CHECKED:           | DATE:            |               |
| EDAC INC                                                            | THESE DRAWINGS AND SPECIFICATIONS ARE THE PROPERTY OF EDAC INC.,AND SHALL NOT BE REPRODUCED, OR COPIED OR USED AS THE BASIS FOR THE | SCALE: NTS         | SHEET            | 2 <b>OF</b> 2 |
| TORONTO, ONTARIO CANADA                                             |                                                                                                                                     | DRAWING NUMBER     | •                | ISSUE         |
| YOUR CONNECTION TO QUALITY & SERVICE                                | MANUFACTURE OR SALE OF APPARATUS WITHOUT WRITTEN PERMISSION.                                                                        | 837 Assembly       |                  | 1             |